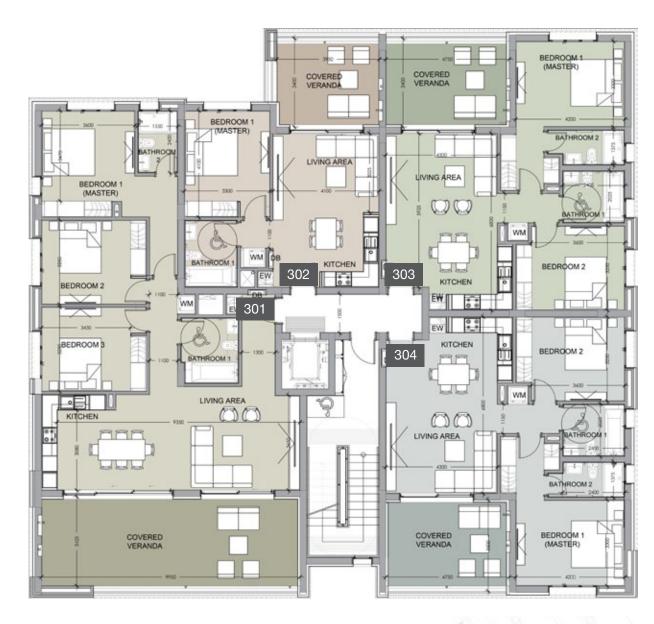

#### floor 3 block a

| Unit № | Total Area, m² |
|--------|----------------|
| 301    | 118.22         |
| 302    | 120.42         |
| 303    | 83.24          |
| 304    | 175.94         |
| 305    | 77.86          |
|        |                |