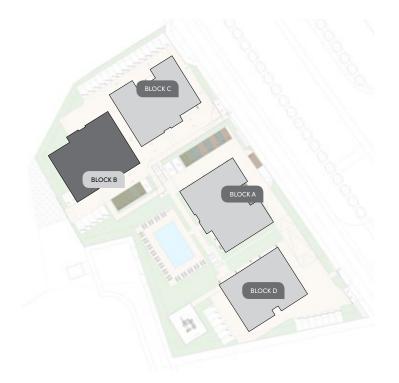

| 51.80                | 15.20                 | 4.14                                     | 3.20          | 10.89                                     | 85.23               |
| B303    | Apartment        | 2             | 2              | 1                       | 84.20                | 17.30                 | 6.27                                     | 4.20          | 16.49                                     | 128.46              |
| B304    | Apartment        | 2             | 2              | 1                       | 85.00                | 17.80                 | 6.35                                     | 4.40          | 16.70                                     | 130.25              |

NOTE: the areas stated above may slightly differ upon issuance of relevant authority permits





## N

## ground floor





#### floor 1 block b



| Unit № | Total Area, m <sup>2</sup> |
|--------|----------------------------|
| 101    | 197.63                     |
| 102    | 87.07                      |
| 103    | 127.66                     |
| 104    | 129.35                     |
|        |                            |



N

floor 2



| Unit № | Total Area, m² |
|--------|----------------|
| 201    | 197.13         |
| 202    | 85.47          |
| 203    | 127.36         |
| 204    | 128.95         |



floor 3 block b



| Total Area, m² |
|----------------|
| 198.07         |
| 85.23          |
| 128.46         |
| 130.25         |
|                |





### floor 5 block b



| Unit №                 | Total Area, m <sup>2</sup> |
|------------------------|---------------