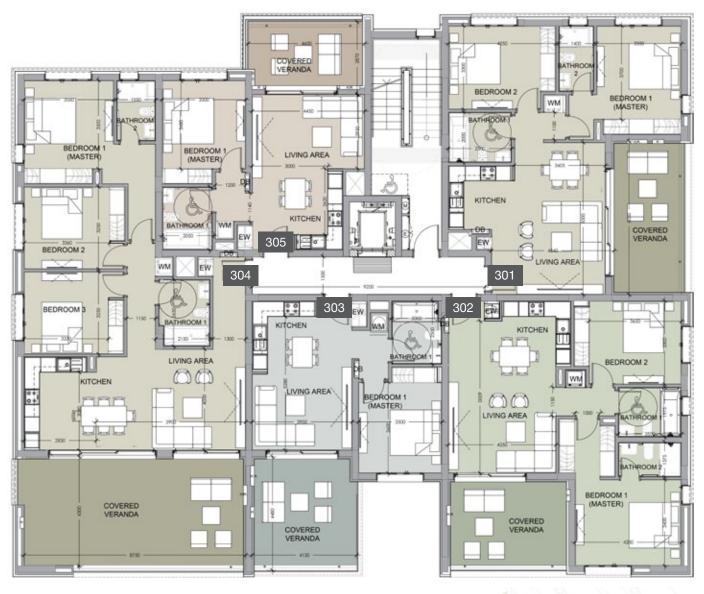

#### floor 3 block a

| Unit № | Total Area, m² |
|--------|----------------|
| 301    | 118.22         |
| 302    | 120.42         |
| 303    | 83.24          |
| 304    | 175.94         |
| 305    | 77.86          |
|        |                |