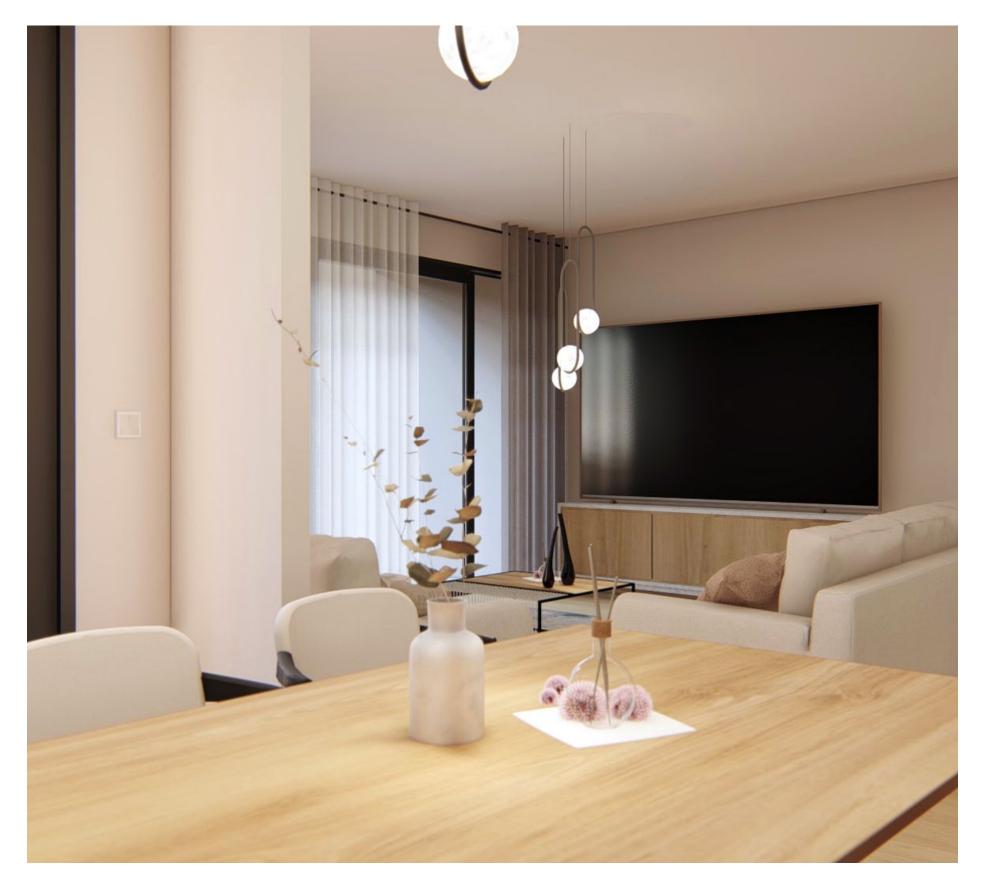

## signature finishes

### Every property is delivered with signature Top standard finishes:

- Laminate parquet in each room
- Quality ceramic tiles in bathrooms and toilets
- Aluminium window frames with double glazing
- High quality entrance doors
- Provisions for split A/C units in all rooms
- Sanitary ware from European brands
- High quality kitchen cabinets and wardrobes
- Artificial granite worktop

**NOTE:** movable furniture, home appliances & interior items are extras

\*All 3D images and photographs consist of indicative information and the project can differ insignificantly from the displayed images. Furniture and interior items are extras. Floor plans show approximate measurements only. The exact layout and sizes may vary.