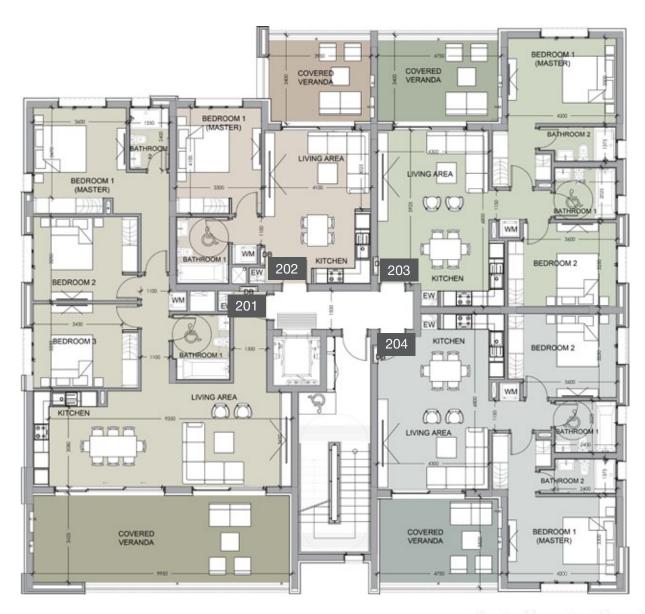

N

floor 2 block a

| Unit № | Total Area, m² |
|--------|----------------|
| 201    | 117.70         |
| 202    | 120.27         |
| 203    | 83.39          |
| 204    | 175.94         |
| 205    | 77.71          |