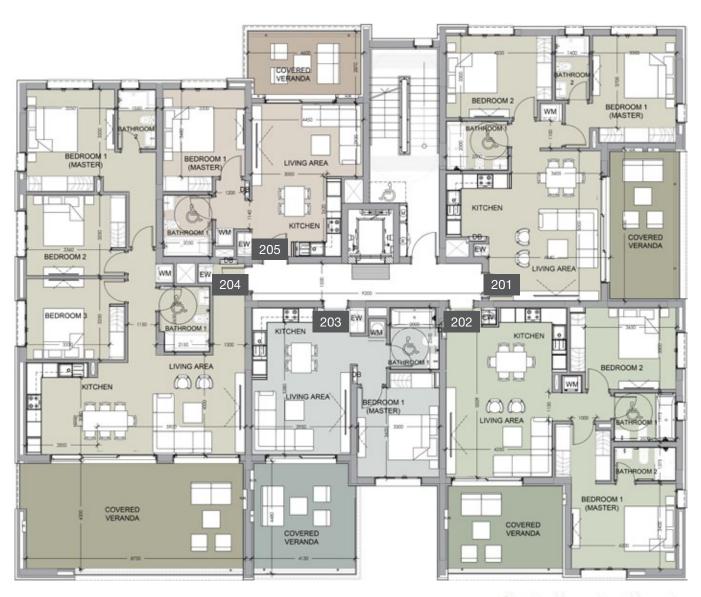

N

floor 2 block a

| Unit № | Total Area, m² |
|--------|----------------|
| 201    | 117.70         |
| 202    | 120.27         |
| 203    | 83.39          |
| 204    | 175.94         |
| 205    | 77.71          |