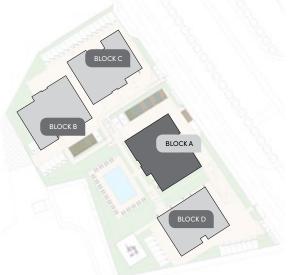

partment        | 3        | 2              | 2                       | 119.60               | 41.50                 | 3.36          | 19.85                                     | 184.31              |
| A404    | Apartment        | 1        | 1              | 1                       | 53.70                | 13.30                 | 3.45          | 8.25                                      | 78.70               |

NOTE: the areas stated above may slightly differ upon issuance of relevant authority permits





### N

### ground floor block a





#### floor 1 block a



| Unit № | Total Area, m² |
|--------|----------------|
| 101    | 117.39         |
| 102    | 120.15         |
| 103    | 83.67          |
| 104    | 176.95         |
| 105    | 78.23          |
|        |                |



N

floor 2 block a



| Unit № | Total Area, m² |
|--------|----------------|
| 201    | 117.70         |
| 202    | 120.27         |
| 203    | 83.39          |
| 204    | 175.94         |
| 205    | 77.71          |



#### floor 3 block a



| Unit № | Total Area, m² |
|--------|----------------|
| 301    | 118.22         |
| 302    | 120.42         |
| 303    | 83.24          |
| 304    | 175.94         |
| 305    | 77.86          |
|        |                |



### floor 4 block a



| Unit № | Total Area, m² |
|--------|----------------|
| 401    | 118.58         |
| 402    | 174.05         |
| 403    | 184.31         |
| 404    | 78.70          |





\*All 3D images and photographs consist of indicative information and the project can differ insignificantly from the displayed im