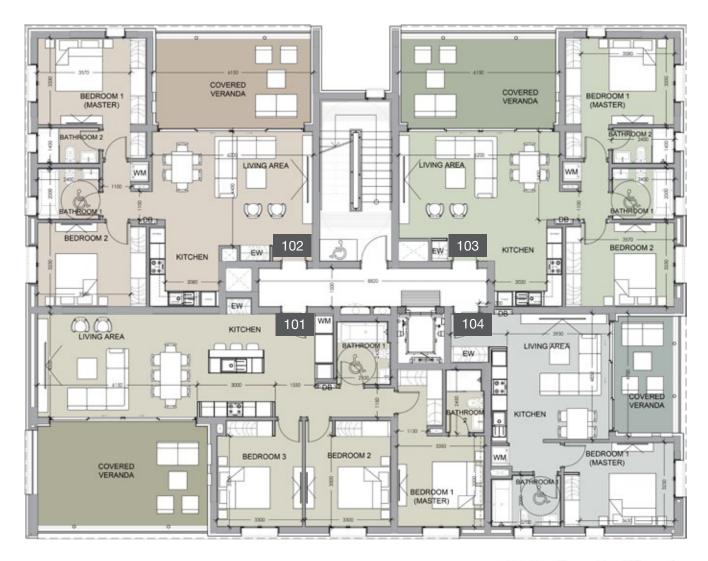

# choice of properties

| UNIT NO | PROPERTY<br>TYPE | BEDROOMS | BATH-<br>ROOMS | NO OF<br>PARK<br>SPACES | INDOOR<br>AREA<br>M² | COV.<br>VERANDA<br>M² | STORAGE<br>M² | COMMON<br>AREA PER<br>UNIT M <sup>2</sup> | TOTAL<br>AREA<br>M² |
|---------|------------------|----------|----------------|-------------------------|----------------------|-----------------------|---------------|-------------------------------------------|---------------------|
| A101    | Apartment        | 2        | 2              | 1                       | 84.00                | 18.20                 | 2.60          | 12.59                                     | 117.39              |
| A102    | Apartment        | 2        | 2              | 1                       | 86.40                | 18.20                 | 2.66          | 12.89                                     | 120.15              |
| A103    | Apartment        | 1        | 1              | 1                       | 52.30                | 19.50                 | 3.03          | 8.84                                      | 83.67               |
| A104    | Apartment        | 3        | 2              | 2                       | 112.90               | 41.50                 | 3.53          | 19.02                                     | 176.95              |
| A105    | Apartment        | 1        | 1              | 1                       | 54.00                | 13.00                 | 2.98          | 8.25                                      | 78.23               |
| A201    | Apartment        | 2        | 2              | 1                       | 84.00                | 18.20                 | 2.91          | 12.59                                     | 117.70              |
| A202    | Apartment        | 2        | 2              | 1                       | 86.40                | 18.20                 | 2.78          | 12.89                                     | 120.27              |
| A203    | Apartment        | 1        | 1              | 1                       | 52.30                | 19.50                 | 2.75          | 8.84                                      | 83.39               |
| A204    | Apartment        | 3        | 2              | 2                       | 112.90               | 41.50                 | 2.52          | 19.02                                     | 175.94              |
| A205    | Apartment        | 1        | 1              | 1                       | 54.00                | 13.00                 | 2.46          | 8.25                                      | 77.71               |
| A301    | Apartment        | 2        | 2              | 1                       | 84.00                | 18.20                 | 3.43          | 12.59                                     | 118.22              |
| A302    | Apartment        | 2        | 2              | 1                       | 86.40                | 18.20                 | 2.93          | 12.89                                     | 120.42              |
| A303    | Apartment        | 1        | 1              | 1                       | 52.30                | 19.50                 | 2.60          | 8.84                                      | 83.24               |
| A304    | Apartment        | 3        | 2              | 2                       | 112.90               | 41.50                 | 2.52          | 19.02                                     | 175.94              |
| A305    | Apartment        | 1        | 1              | 1                       | 54.00                | 13.00                 | 2.61          | 8.25                                      | 77.86               |
| A401    | Apartment        | 2        | 2              | 1                       | 84.00                | 18.20                 | 3.79          | 12.59                                     | 118.58              |
| A402    | Apartment        | 3        | 3              | 2                       | 116.50               | 35.40                 | 3.44          | 18.71                                     | 174.05              |
| A403    | Apartment        | 3        | 2              | 2                       | 119.60               | 41.50                 | 3.36          | 19.85                                     | 184.31              |
| A404    | Apartment        | 1        | 1              | 1                       | 53.70                | 13.30                 | 3.45          | 8.25                                      | 78.70               |

#### floor 1 block a

| Unit № | Total Area, m² |
|--------|----------------|
| 101    | 117.39         |
| 102    | 120.15         |
| 103    | 83.67          |
| 104    | 176.95         |
| 105    | 78.23          |
|        |                |