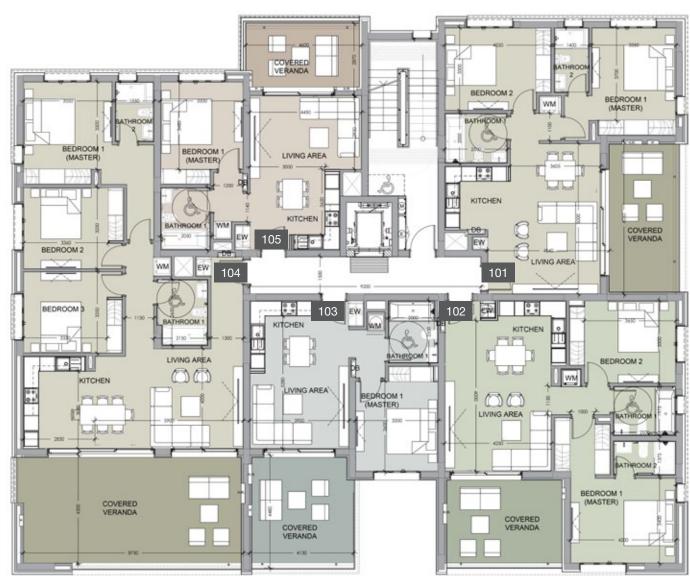

### ground floor block a

#### floor 1 block a

| Unit № | Total Area, m² |
|--------|----------------|
| 101    | 117.39         |
| 102    | 120.15         |
| 103    | 83.67          |
| 104    | 176.95         |
| 105    | 78.23          |
|        |                |