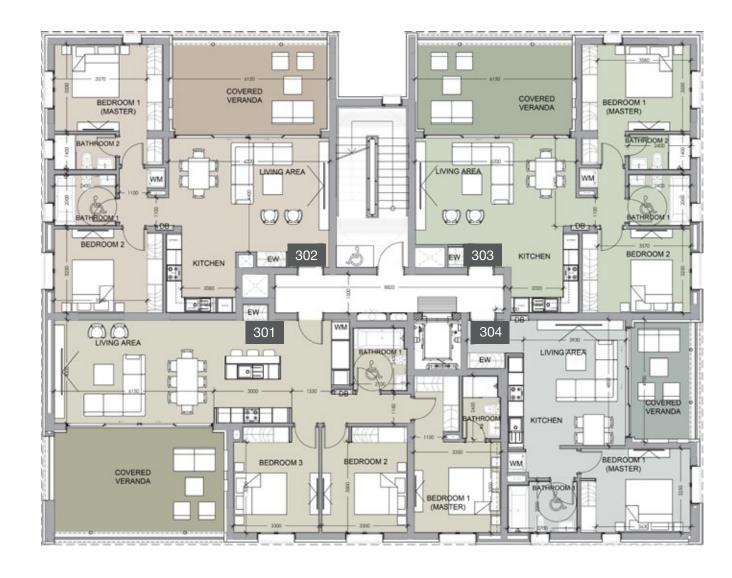

#### floor 3 block a

| Unit № | Total Area, m² |
|--------|----------------|
| 301    | 118.22         |
| 302    | 120.42         |
| 303    | 83.24          |
| 304    | 175.94         |
| 305    | 77.86          |
|        |                |