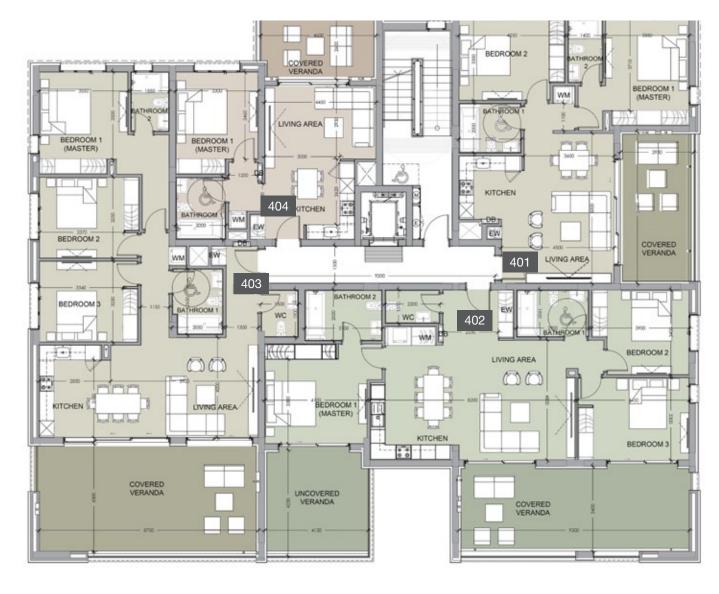

### floor 4 block a

| Unit № | Total Area, m² |
|--------|----------------|
| 401    | 118.58         |
| 402    | 174.05         |
| 403    | 184.31         |
| 404    | 78.70          |

\*All 3D images and photographs consist of indicative information and the project can differ insignificantly from the displayed images. Furniture and interior items are extras. Floor plans show approximate measurements only. The exact layout and sizes may vary.