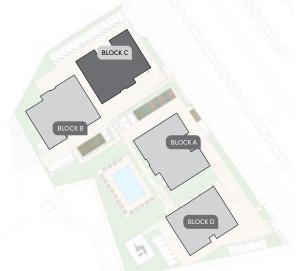

| 2              | 1                       | 89.00                | 23.00                 | 8.43                                     | 8.43          | 5.30                                      | 143.80              |
| C304       | Apartment        | 1             | 1              | 1                       | 55.40                | 11.70                 | 5.05                                     | 5.05          | 2.54                                      | 85.51               |

NOTE: the areas stated above may slightly differ upon issuance of relevant authority permits





N

## ground floor





floor 1 block c



| Unit № | Total Area, m² |
|--------|----------------|
| 101    | 180.07         |
| 102    | 142.23         |
| 103    | 142.11         |
| 104    | 86.23          |



 $\bigcirc$ 

floor 2



| Unit № | Total Area, m² |  |
|--------|----------------|--|
| 201    | 182.13         |  |
| 202    | 142.39         |  |
| 203    | 141.86         |  |
| 204    | 86.07          |  |



floor 3



| Unit № | Total Area, m² |
|--------|----------------|
| 301    | 180.52         |
| 302    | 143.83         |
| 303    | 143.80         |
| 304    | 85.51          |





floor 5 block c



| Unit №                 | Total Area, m <sup>2</sup> |
|------------------------|----------------------------|
| Common Roof<br>Terrace | 98.38                      |



\*All 3D images and photographs consist of indicative information and the project can differ insignificantly from the displayed images. Furniture and interior items are extras. Floor plans show approximate meas