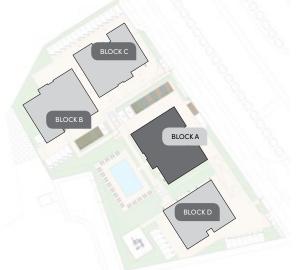

suance of relevant authority permits





### N

### ground floor block a





#### floor 1 block a



| Unit № | Total Area, m² |
|--------|----------------|
| 101    | 117.39         |
| 102    | 120.15         |
| 103    | 83.67          |
| 104    | 176.95         |
| 105    | 78.23          |
|        |                |



N

floor 2 block a



| Unit № | Total Area, m² |
|--------|----------------|
| 201    | 117.70         |
| 202    | 120.27         |
| 203    | 83.39          |
| 204    | 175.94         |
| 205    | 77.71          |



#### floor 3 block a



| Unit № | Total Area, m² |
|--------|----------------|
| 301    | 118.22         |
| 302    | 120.42         |
| 303    | 83.24          |
| 304    | 175.94         |
| 305    | 77.86          |
|        |                |



### floor 4 block a



| Unit № | Total Area, m² |
|--------|----------------|
| 401    | 118.58         |
| 402    | 174.05         |
| 403    | 184.31         |
| 404    | 78.70          |





\*All 3D images and photographs consist of indicative information and the project can differ insignificantly from the displayed images. Furniture and interior items are extras. Floor plans show approximate measurements only. The exact layout and sizes may vary.

# choice of properties

| UNIT NO | PROPERTY<br>TYPE | BED-<br>ROOMS | BATH-<br>ROOMS | NO OF<br>PARK<br>SPACES | INDOOR<br>AREA<br>M² | COV.<br>VERANDA<br>M² | COMMON<br>ROOF<br>TERRACE M <sup>2</sup> | STORAGE<br>M² | COMMON<br>AREA PER<br>UNIT M <sup>2</sup> | TOTAL<br>AREA<br>M² |
|---------|------------------|---------------|-------