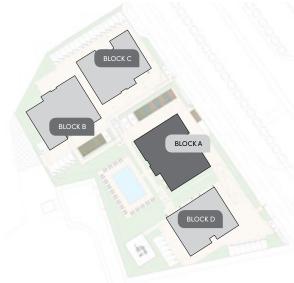

| 120.15         |
| 103    | 83.67          |
| 104    | 176.95         |
| 105    | 78.23          |
|        |                |



N

floor 2 block a



| Unit № | Total Area, m² |
|--------|----------------|
| 201    | 117.70         |
| 202    | 120.27         |
| 203    | 83.39          |
| 204    | 175.94         |
| 205    | 77.71          |



#### floor 3 block a



| Unit № | Total Area, m² |
|--------|----------------|
| 301    | 118.22         |
| 302    | 120.42         |
| 303    | 83.24          |
| 304    | 175.94         |
| 305    | 77.86          |
|        |                |



### floor 4 block a



| Unit № | Total Area, m² |
|--------|----------------|
| 401    | 118.58         |
| 402    | 174.05         |
| 403    | 184.31         |
| 404    | 78.70          |





\*All 3D images and photographs consist of indicative information and the project can differ insignificantly from the displayed images. Furniture and interior items are extras. Floor plans show approximate measurements only. The exact layout and sizes may vary.

# choice of properties

| UNIT NO | PROPERTY<br>TYPE | BED-<br>ROOMS | BATH-<br>ROOMS | NO OF<br>PARK<br>SPACES | INDOOR<br>AREA<br>M² | COV.<br>VERANDA<br>M² | COMMON<br>ROOF<br>TERRACE M <sup>2</sup> | STORAGE<br>M² | COMMON<br>AREA PER<br>UNIT M <sup>2</sup> | TOTAL<br>AREA<br>M² |
|---------|------------------|---------------|----------------|-------------------------|----------------------|-----------------------|------------------------------------------|---------------|-------------------------------------------|--------