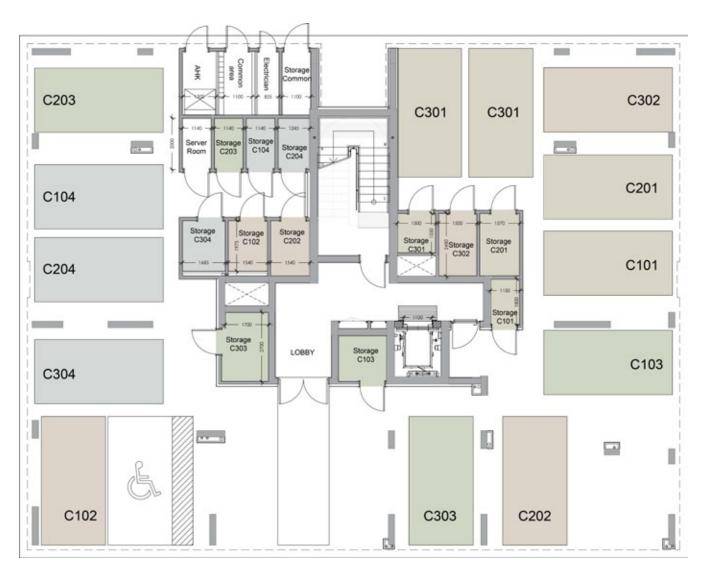

# choice of properties

| UNIT<br>NO | PROPERTY<br>TYPE | BED-<br>ROOMS | BATH-<br>ROOMS | NO OF<br>PARK<br>SPACES | INDOOR<br>AREA<br>M² | COV.<br>VERANDA<br>M² | COMMON<br>ROOF<br>TERRACE M <sup>2</sup> | STORAGE<br>M² | COMMON<br>AREA PER<br>UNIT M <sup>2</sup> | TOTAL<br>AREA<br>M² |
|------------|------------------|---------------|----------------|-------------------------|----------------------|-----------------------|------------------------------------------|---------------|-------------------------------------------|---------------------|
| C101       | Apartment        | 3             | 2              | 1                       | 114.80               | 29.00                 | 10.82                                    | 10.82         | 2.25                                      | 180.07              |
| C102       | Apartment        | 2             | 2              | 1                       | 90.00                | 23.00                 | 8.50                                     | 8.50          | 2.50                                      | 142.23              |
| C103       | Apartment        | 2             | 2              | 1                       | 89.00                | 23.00                 | 8.43                                     | 8.43          | 3.61                                      | 142.11              |
| C104       | Apartment        | 1             | 1              | 1                       | 55.40                | 11.70                 | 5.05                                     | 5.05          | 3.26                                      | 86.23               |
| C201       | Apartment        | 3             | 2              | 1                       | 114.80               | 29.00                 | 10.82                                    | 10.82         | 4.31                                      | 182.13              |
| C202       | Apartment        | 2             | 2              | 1                       | 90.00                | 23.00                 | 8.50                                     | 8.50          | 2.66                                      | 142.39              |
| C203       | Apartment        | 2             | 2              | 1                       | 89.00                | 23.00                 | 8.43                                     | 8.43          | 3.36                                      | 141.86              |
| C204       | Apartment        | 1             | 1              | 1                       | 55.40                | 11.70                 | 5.05                                     | 5.05          | 3.10                                      | 86.07               |
| C301       | Apartment        | 3             | 3              | 1                       | 114.80               | 29.00                 | 10.82                                    | 10.82         | 2.70                                      | 180.52              |
| C302       | Apartment        | 2             | 2              | 1                       | 90.00                | 23.00                 | 8.50                                     | 8.50          | 4.10                                      | 143.83              |
| C303       | Apartment        | 2             | 2              | 1                       | 89.00                | 23.00                 | 8.43                                     | 8.43          | 5.30                                      | 143.80              |
| C304       | Apartment        | 1             | 1              | 1                       | 55.40                | 11.70                 | 5.05                                     | 5.05          | 2.54                                      | 85.51               |

NOTE: the areas stated above may slightly differ upon issuance of relevant authority permits

N

## ground floor

floor 1 block c

| Unit № | Total Area, m² |
|--------|----------------|
| 101    | 180.07         |
| 102    | 142.23         |
| 103    | 142.11         |
| 104    | 86.23          |

 $\bigcirc$ 

floor 2

| Unit № | Total Area, m² |  |
|--------|----------------|--|
| 201    | 182.13         |  |
| 202    | 142.39         |  |
| 203    | 141.86         |  |
| 204    | 86.07          |  |

floor 3

| Unit № | Total Area, m² |
|--------|----------------|
| 301    | 180.52         |
| 302    | 143.83         |
| 303    | 143.80         |
| 304    | 85.51          |

floor 5 block c

| Unit №                 | Total Area, m <sup>2</sup> |
|------------------------|----------------------------|
| Common Roof<br>Terrace | 98.38                      |

\*All 3D images and photographs consist of indicative information and the project can differ insignificantly from the displayed images. Furniture and interior items are extras. Floor plans show approximate measurements only. The exact layout and sizes may vary.