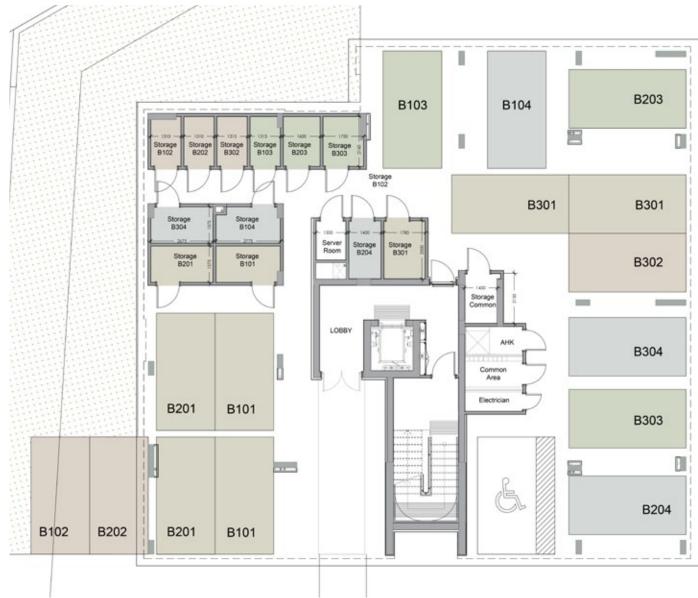

# choice of properties

| UNIT NO | PROPERTY<br>TYPE | BED-<br>ROOMS | BATH-<br>ROOMS | NO OF<br>PARK<br>SPACES | INDOOR<br>AREA<br>M² | COV.<br>VERANDA<br>M² | COMMON<br>ROOF<br>TERRACE M <sup>2</sup> | STORAGE<br>M² | COMMON<br>AREA PER<br>UNIT M <sup>2</sup> | TOTAL<br>AREA<br>M² |
|---------|------------------|---------------|----------------|-------------------------|----------------------|-----------------------|------------------------------------------|---------------|-------------------------------------------|---------------------|
| B101    | Apartment        | 3             | 2              | 2                       | 118.70               | 38.40                 | 9.70                                     | 5.30          | 25.53                                     | 197.63              |
| B102    | Apartment        | 1             | 1              | 1                       | 52.00                | 15.20                 | 4.15                                     | 4.80          | 10.92                                     | 87.07               |
| B103    | Apartment        | 2             | 2              | 1                       | 84.20                | 17.30                 | 6.27                                     | 3.40          | 16.49                                     | 127.66              |
| B104    | Apartment        | 2             | 2              | 1                       | 85.00                | 17.80                 | 6.35                                     | 3.50          | 16.70                                     | 129.35              |
| B201    | Apartment        | 3             | 2              | 2                       | 118.70               | 38.40                 | 9.70                                     | 4.80          | 25.53                                     | 197.13              |
| B202    | Apartment        | 1             | 1              | 1                       | 52.00                | 15.20                 | 4.15                                     | 3.20          | 10.92                                     | 85.47               |
| B203    | Apartment        | 2             | 2              | 1                       | 84.20                | 17.30                 | 6.27                                     | 3.10          | 16.49                                     | 127.36              |
| B204    | Apartment        | 2             | 2              | 1                       | 85.00                | 17.80                 | 6.35                                     | 3.10          | 16.70                                     | 128.95              |
| B301    | Apartment        | 3             | 3              | 2                       | 119.30               | 38.40                 | 9.74                                     | 5.00          | 25.63                                     | 198.07              |
| B302    | Apartment        | 1             | 1              | 1                       | 51.80                | 15.20                 | 4.14                                     | 3.20          | 10.89                                     | 85.23               |
| B303    | Apartment        | 2             | 2              | 1                       | 84.20                | 17.30                 | 6.27                                     | 4.20          | 16.49                                     | 128.46              |
| B304    | Apartment        | 2             | 2              | 1                       | 85.00                | 17.80                 | 6.35                                     | 4.40          | 16.70                                     | 130.25              |

NOTE: the areas stated above may slightly differ upon issuance of relevant authority permits

## ground floor

#### floor 1 block b

| Unit № | Total Area, m <sup>2</sup> |
|--------|----------------------------|
| 101    | 197.63                     |
| 102    | 87.07                      |
| 103    | 127.66                     |
| 104    | 129.35                     |
|        |                            |

N

floor 2

| Unit № | Total Area, m² |
|--------|----------------|
| 201    | 197.13         |
| 202    | 85.47          |
| 203    | 127.36         |
| 204    | 128.95         |

floor 3 block b

| Total Area, m² |
|----------------|
| 198.07         |
| 85.23          |
| 128.46         |
| 130.25         |
|                |

### floor 5 block b

| Unit №                 | Total Area, m <sup>2</sup> |
|------------------------|----------------------------|
| Common Roof<br>Terrace | 79.45                      |

\*All 3D images and photographs consist of indicative information and the project can differ insignificantly from the displayed images. Furniture and interior items are extras. Floor plans show approximate measurements only. The exact layout and sizes may vary.