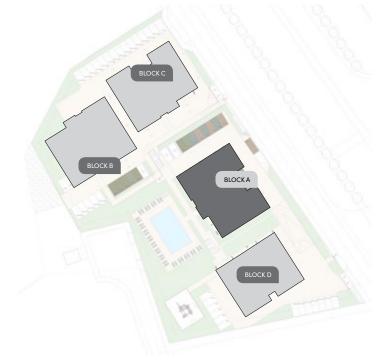

59                                     | 118.58              |
| A402    | Apartment        | 3        | 3              | 2                       | 116.50               | 35.40                 | 3.44          | 18.71                                     | 174.05              |
| A403    | Apartment        | 3        | 2              | 2                       | 119.60               | 41.50                 | 3.36          | 19.85                                     | 184.31              |
| A404    | Apartment        | 1        | 1              | 1                       | 53.70                | 13.30                 | 3.45          | 8.25                                      | 78.70               |

NOTE: the areas stated above may slightly differ upon issuance of relevant authority permits





### N

### ground floor block a





#### floor 1 block a



| Unit № | Total Area, m² |
|--------|----------------|
| 101    | 117.39         |
| 102    | 120.15         |
| 103    | 83.67          |
| 104    | 176.95         |
| 105    | 78.23          |
|        |                |



N

floor 2 block a



| Unit № | Total Area, m² |
|--------|----------------|
| 201    | 117.70         |
| 202    | 120.27         |
| 203    | 83.39          |
| 204    | 175.94         |
| 205    | 77.71          |



#### floor 3 block a



| Unit № | Total Area, m² |
|--------|----------------|
| 301    | 118.22         |
| 302    | 120.42         |
| 303    | 83.24          |
| 304    | 175.94         |
| 305    | 77.86          |
|        |                |



### floor 4 block a



| Unit № | To