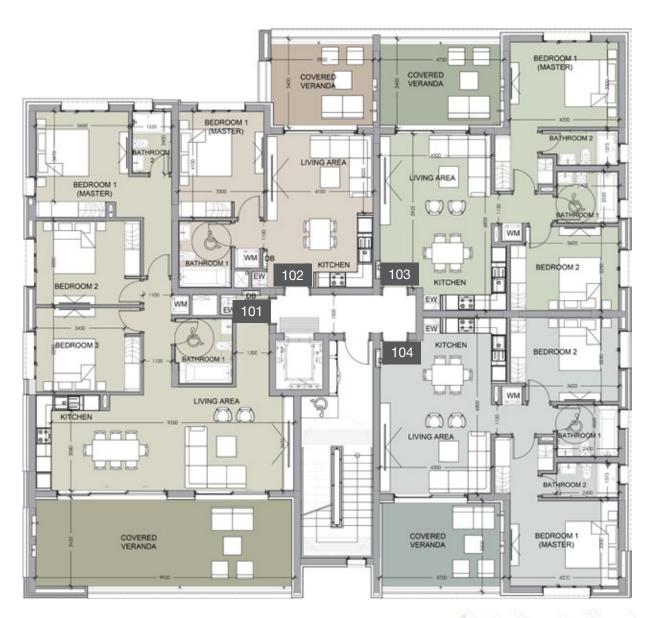

# choice of properties

| UNIT NO | PROPERTY<br>TYPE | BEDROOMS | BATH-<br>ROOMS | NO OF<br>PARK<br>SPACES | INDOOR<br>AREA<br>M² | COV.<br>VERANDA<br>M² | STORAGE<br>M² | COMMON<br>AREA PER<br>UNIT M <sup>2</sup> | TOTAL<br>AREA<br>M² |
|---------|------------------|----------|----------------|-------------------------|----------------------|-----------------------|---------------|-------------------------------------------|---------------------|
| A101    | Apartment        | 2        | 2              | 1                       | 84.00                | 18.20                 | 2.60          | 12.59                                     | 117.39              |
| A102    | Apartment        | 2        | 2              | 1                       | 86.40                | 18.20                 | 2.66          | 12.89                                     | 120.15              |
| A103    | Apartment        | 1        | 1              | 1                       | 52.30                | 19.50                 | 3.03          | 8.84                                      | 83.67               |
| A104    | Apartment        | 3        | 2              | 2                       | 112.90               | 41.50                 | 3.53          | 19.02                                     | 176.95              |
| A105    | Apartment        | 1        | 1              | 1                       | 54.00                | 13.00                 | 2.98          | 8.25                                      | 78.23               |
| A201    | Apartment        | 2        | 2              | 1                       | 84.00                | 18.20                 | 2.91          | 12.59                                     | 117.70              |
| A202    | Apartment        | 2        | 2              | 1                       | 86.40                | 18.20                 | 2.78          | 12.89                                     | 120.27              |
| A203    | Apartment        | 1        | 1              | 1                       | 52.30                | 19.50                 | 2.75          | 8.84                                      | 83.39               |
| A204    | Apartment        | 3        | 2              | 2                       | 112.90               | 41.50                 | 2.52          | 19.02                                     | 175.94              |
| A205    | Apartment        | 1        | 1              | 1                       | 54.00                | 13.00                 | 2.46          | 8.25                                      | 77.71               |
| A301    | Apartment        | 2        | 2              | 1                       | 84.00                | 18.20                 | 3.43          | 12.59                                     | 118.22              |
| A302    | Apartment        | 2        | 2              | 1                       | 86.40                | 18.20                 | 2.93          | 12.89                                     | 120.42              |
| A303    | Apartment        | 1        | 1              | 1                       | 52.30                | 19.50                 | 2.60          | 8.84                                      | 83.24               |
| A304    | Apartment        | 3        | 2              | 2                       | 112.90               | 41.50                 | 2.52          | 19.02                                     | 175.94              |
| A305    | Apartment        | 1        | 1              | 1                       | 54.00                | 13.00                 | 2.61          | 8.25                                      | 77.86               |
| A401    | Apartment        | 2        | 2              | 1                       | 84.00                | 18.20                 | 3.79          | 12.59                                     | 118.58              |
| A402    | Apartment        | 3        | 3              | 2                       | 116.50               | 35.40                 | 3.44          | 18.71                                     | 174.05              |
| A403    | Apartment        | 3        | 2              | 2                       | 119.60               | 41.50                 | 3.36          | 19.85                                     | 184.31              |
| A404    | Apartment        | 1        | 1              | 1                       | 53.70                | 13.30                 | 3.45          | 8.25                                      | 78.70               |

NOTE: the areas stated above may slightly differ upon issuance of relevant authority permits

### ground floor block a

#### floor 1 block a

| Unit № | Total Area, m² |
|--------|----------------|
| 101    | 117.39         |
| 102    | 120.15         |
| 103    | 83.67          |
| 104    | 176.95         |
| 105    | 78.23          |
|        |                |