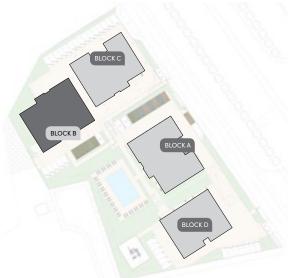

| 15.20                 | 4.14                                     | 3.20          | 10.89                                     | 85.23               |
| B303    | Apartment        | 2             | 2              | 1                       | 84.20                | 17.30                 | 6.27                                     | 4.20          | 16.49                                     | 128.46              |
| B304    | Apartment        | 2             | 2              | 1                       | 85.00                | 17.80                 | 6.35                                     | 4.40          | 16.70                                     | 130.25              |

NOTE: the areas stated above may slightly differ upon issuance of relevant authority permits





## N

## ground floor





#### floor 1 block b



| Unit № | Total Area, m <sup>2</sup> |
|--------|----------------------------|
| 101    | 197.63                     |
| 102    | 87.07                      |
| 103    | 127.66                     |
| 104    | 129.35                     |
|        |                            |



N

floor 2



| Unit № | Total Area, m² |
|--------|----------------|
| 201    | 197.13         |
| 202    | 85.47          |
| 203    | 127.36         |
| 204    | 128.95         |



floor 3 block b



| Total Area, m² |
|----------------|
| 198.07         |
| 85.23          |
| 128.46         |
| 130.25         |
|                |





### floor 5 block b



| Unit №                 | Total Area, m <sup>2</sup> |
|------------------------|----------------------------|
| Common Roof<