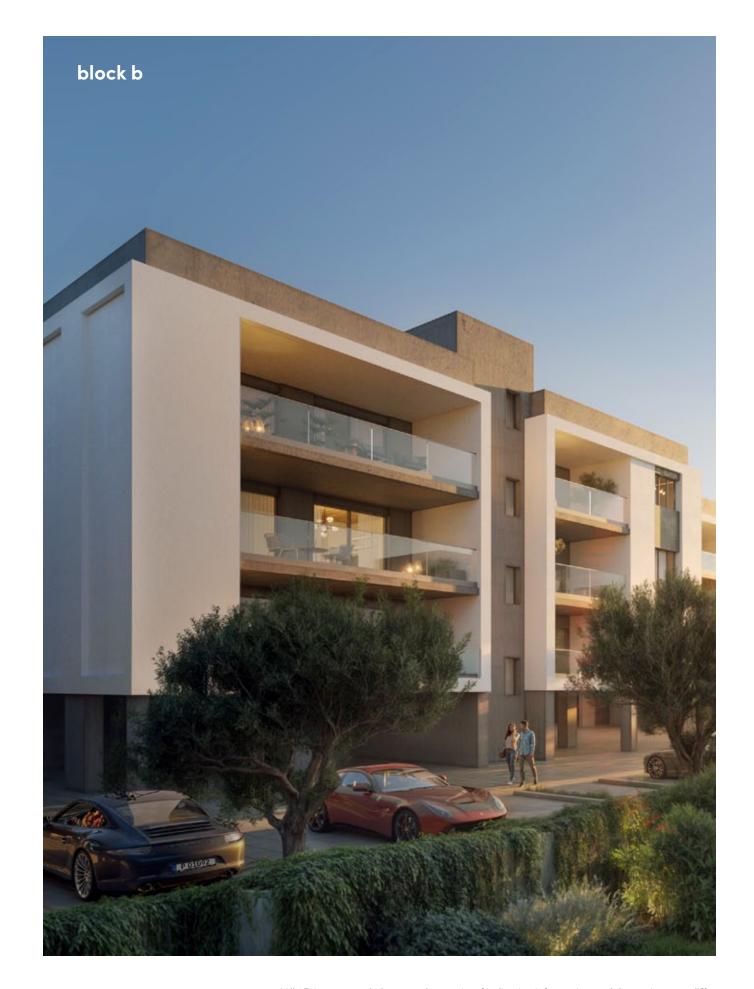

| 51.80                | 15.20                 | 4.14                                     | 3.20          | 10.89                                     | 85.23               |
| B303    | Apartment        | 2             | 2              | 1                       | 84.20                | 17.30                 | 6.27                                     | 4.20          | 16.49                                     | 128.46              |
| B304    | Apartment        | 2             | 2              | 1                       | 85.00                | 17.80                 | 6.35                                     | 4.40          | 16.70                                     | 130.25              |

NOTE: the areas stated above may slightly differ upon issuance of relevant authority permits





## N

## ground floor





#### floor 1 block b



| Unit № | Total Area, m <sup>2</sup> |
|--------|----------------------------|
| 101    | 197.63                     |
| 102    | 87.07                      |
| 103    | 127.66                     |
| 104    | 129.35                     |
|        |                            |



N

floor 2



| Unit № | Total Area, m² |
|--------|----------------|
| 201    | 197.13         |
| 202    | 85.47          |
| 203    | 127.36         |
| 204    | 128.95         |



floor 3 block b



| Total Area, m² |
|----------------|
| 198.07         |
| 85.23          |
| 128.46         |
| 130.25         |
|                |





### floor 5 block b



| Unit №                 | Total Area, m <sup>2</sup> |
|------------------------|-----------------