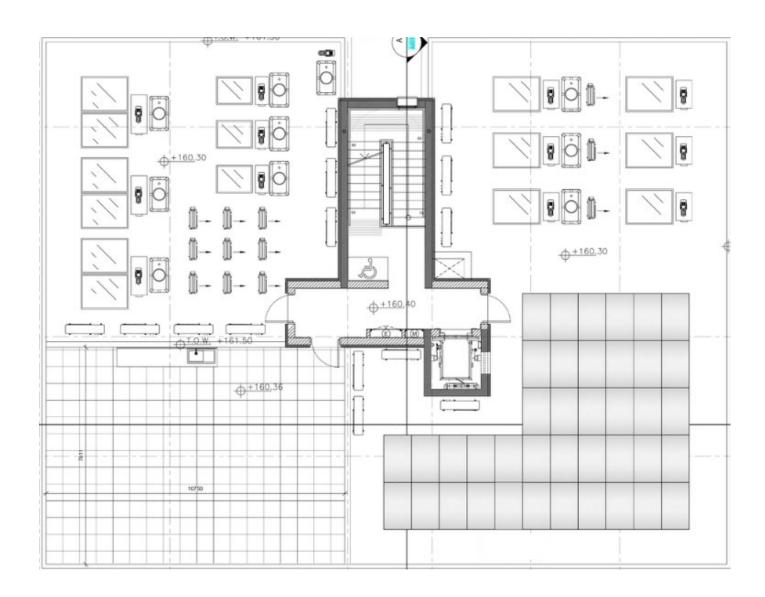

## ground floor

floor 1 block c

| Unit № | Total Area, m² |
|--------|----------------|
| 101    | 180.07         |
| 102    | 142.23         |
| 103    | 142.11         |
| 104    | 86.23          |

 $\bigcirc$ 