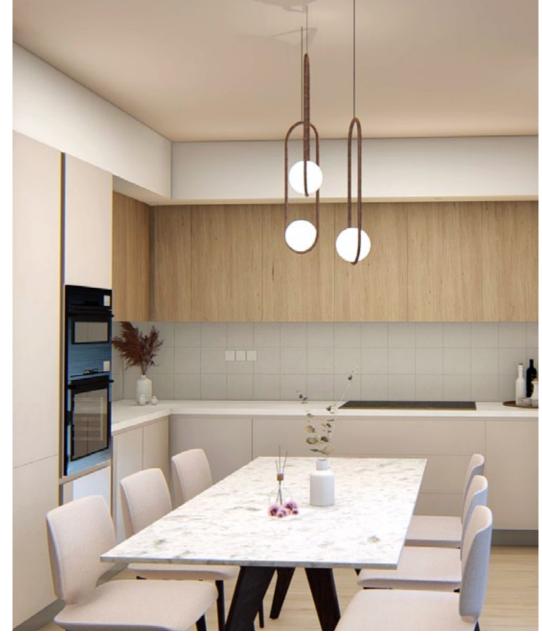

## signature finishes

### Every property is delivered with signature Top standard finishes:

- Laminate parquet in each room
- Quality ceramic tiles in bathrooms and toilets
- Aluminium window frames with double glazing
- High quality entrance doors
- Provisions for split A/C units in all rooms
- Sanitary ware from European brands
- High quality kitchen cabinets and wardrobes
- Artificial granite worktop

**NOTE:** movable furniture, home appliances & interior items are extras

\*All 3D images and photographs consist of indicative information and the project can differ insignificantly from the displayed images. Furniture and interior items are extras. Floor plans show approximate measurements only. The exact layout and sizes may vary.