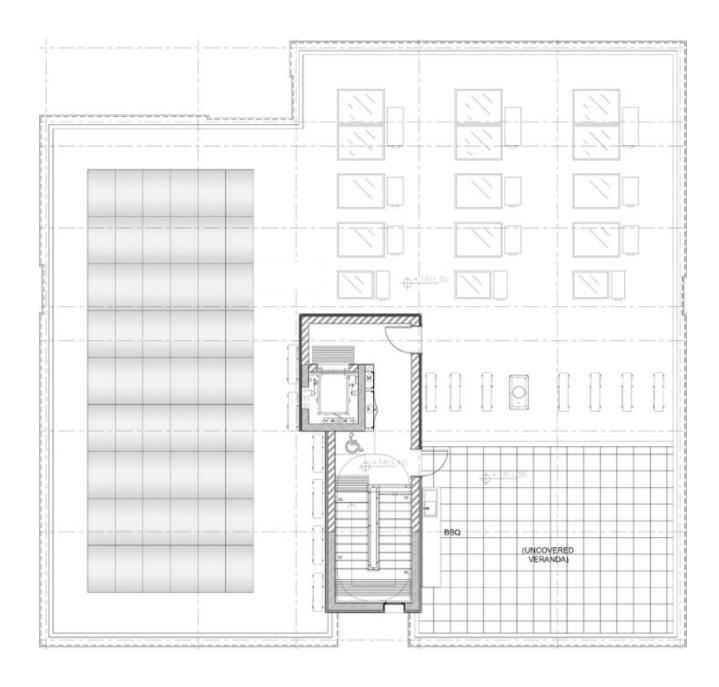

## resident facilities

The building offers outdoor swimming pool, secure covered parking and a fully equipped gym

## resident facilities

masterplan BLOCK C BLOCK B BLOCK A 24/AQUA VISTA