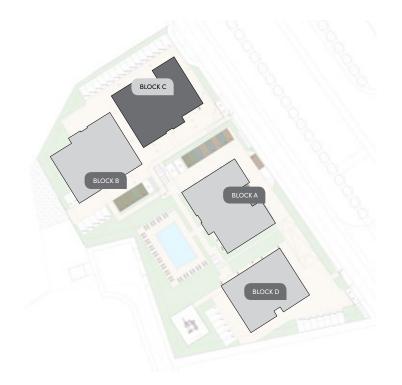

| 90.00                | 23.00                 | 8.50                                     | 8.50          | 4.10                                      | 143.83              |
| C303       | Apartment        | 2             | 2              | 1                       | 89.00                | 23.00                 | 8.43                                     | 8.43          | 5.30                                      | 143.80              |
| C304       | Apartment        | 1             | 1              | 1                       | 55.40                | 11.70                 | 5.05                                     | 5.05          | 2.54                                      | 85.51               |

NOTE: the areas stated above may slightly differ upon issuance of relevant authority permits





N

## ground floor





floor 1 block c



| Unit № | Total Area, m² |
|--------|----------------|
| 101    | 180.07         |
| 102    | 142.23         |
| 103    | 142.11         |
| 104    | 86.23          |



 $\bigcirc$ 

floor 2



| Unit № | Total Area, m² |  |
|--------|----------------|--|
| 201    | 182.13         |  |
| 202    | 142.39         |  |
| 203    | 141.86         |  |
| 204    | 86.07          |  |



floor 3



| Unit № | Total Area, m² |
|--------|----------------|
| 301    | 180.52         |
| 302    | 143.83         |
| 303    | 143.80         |
| 304    | 85.51          |





floor 5 block c



| Unit №                 | Total Area, m <sup>2</sup> |
|------------------------|----------------------------|
| Common Roof<br>Terrace | 98.38