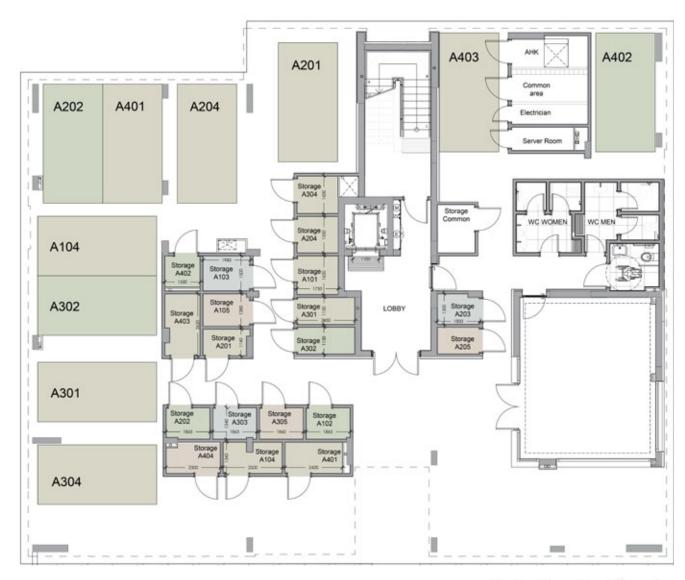

### ground floor block a

#### floor 1 block a

| Unit № | Total Area, m² |
|--------|----------------|
| 101    | 117.39         |
| 102    | 120.15         |
| 103    | 83.67          |
| 104    | 176.95         |
| 105    | 78.23          |
|        |                |