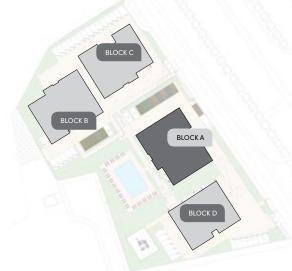

t        | 1        | 1              | 1                       | 53.70                | 13.30                 | 3.45          | 8.25                                      | 78.70               |

NOTE: the areas stated above may slightly differ upon issuance of relevant authority permits





### N

### ground floor block a





#### floor 1 block a



| Unit № | Total Area, m² |
|--------|----------------|
| 101    | 117.39         |
| 102    | 120.15         |
| 103    | 83.67          |
| 104    | 176.95         |
| 105    | 78.23          |
|        |                |



N

floor 2 block a



| Unit № | Total Area, m² |
|--------|----------------|
| 201    | 117.70         |
| 202    | 120.27         |
| 203    | 83.39          |
| 204    | 175.94         |
| 205    | 77.71          |



#### floor 3 block a



| Unit № | Total Area, m² |
|--------|----------------|
| 301    | 118.22         |
| 302    | 120.42         |
| 303    | 83.24          |
| 304    | 175.94         |
| 305    | 77.86          |
|        |                |



### floor 4 block a



| Unit № | Total Area, m² |
|--------|----------------|
| 401    | 118.58         |
| 402    | 174.05         |
| 403    | 184.31         |
| 404    | 78.70          |





\*All 3D images and photographs consist of indicative information and the project can differ insignificantly from the displayed images. Furniture and interior items are extras. Floor plans show approximate measurements only. The exact layout and sizes may vary.

# choice of properties

| UNIT NO | PROPERTY<br>TYPE | BED-<br>ROOMS | BATH-<br>ROOMS |