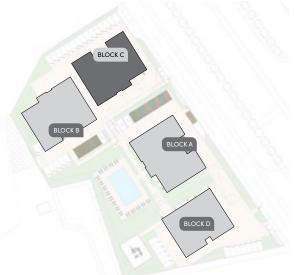

23.00                 | 8.50                                     | 8.50          | 4.10                                      | 143.83              |
| C303       | Apartment        | 2             | 2              | 1                       | 89.00                | 23.00                 | 8.43                                     | 8.43          | 5.30                                      | 143.80              |
| C304       | Apartment        | 1             | 1              | 1                       | 55.40                | 11.70                 | 5.05                                     | 5.05          | 2.54                                      | 85.51               |

NOTE: the areas stated above may slightly differ upon issuance of relevant authority permits





N

## ground floor





floor 1 block c



| Unit № | Total Area, m² |
|--------|----------------|
| 101    | 180.07         |
| 102    | 142.23         |
| 103    | 142.11         |
| 104    | 86.23          |



 $\bigcirc$ 

floor 2



| Unit № | Total Area, m² |  |
|--------|----------------|--|
| 201    | 182.13         |  |
| 202    | 142.39         |  |
| 203    | 141.86         |  |
| 204    | 86.07          |  |



floor 3



| Unit № | Total Area, m² |
|--------|----------------|
| 301    | 180.52         |
| 302    | 143.83         |
| 303    | 143.80         |
| 304    | 85.51          |





floor 5 block c



| Unit №                 | Total Area, m <sup>2</sup> |
|------------------------|----------------------------|
| Common Roof<br>Terrace | 98.38                      |



\*All 3D images and