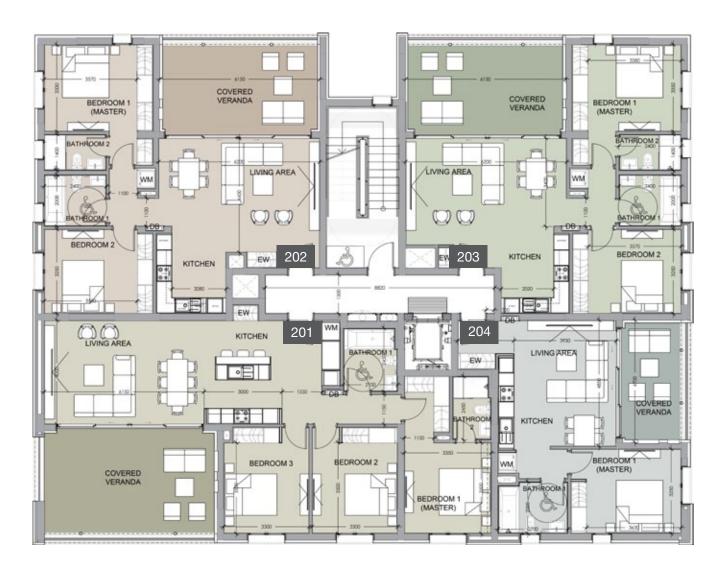

N

floor 2 block a

| Unit № | Total Area, m² |
|--------|----------------|
| 201    | 117.70         |
| 202    | 120.27         |
| 203    | 83.39          |
| 204    | 175.94         |
| 205    | 77.71          |