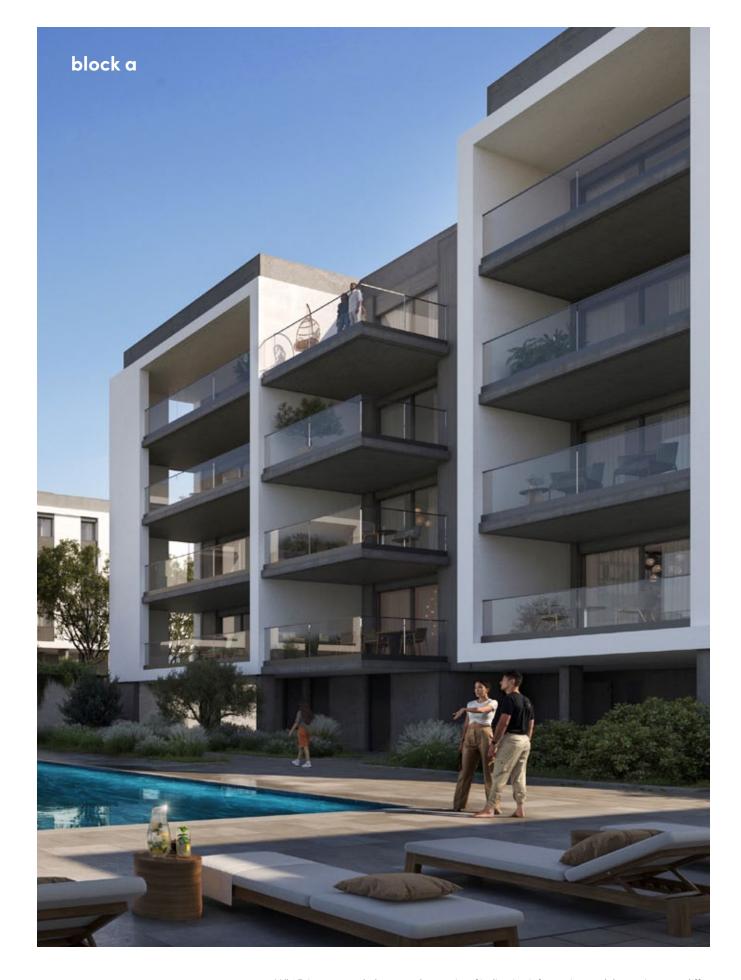

| 118.58              |
| A402    | Apartment        | 3        | 3              | 2                       | 116.50               | 35.40                 | 3.44          | 18.71                                     | 174.05              |
| A403    | Apartment        | 3        | 2              | 2                       | 119.60               | 41.50                 | 3.36          | 19.85                                     | 184.31              |
| A404    | Apartment        | 1        | 1              | 1                       | 53.70                | 13.30                 | 3.45          | 8.25                                      | 78.70               |

NOTE: the areas stated above may slightly differ upon issuance of relevant authority permits





### N

### ground floor block a





#### floor 1 block a



| Unit № | Total Area, m² |
|--------|----------------|
| 101    | 117.39         |
| 102    | 120.15         |
| 103    | 83.67          |
| 104    | 176.95         |
| 105    | 78.23          |
|        |                |



N

floor 2 block a



| Unit № | Total Area, m² |
|--------|----------------|
| 201    | 117.70         |
| 202    | 120.27         |
| 203    | 83.39          |
| 204    | 175.94         |
| 205    | 77.71          |



#### floor 3 block a



| Unit № | Total Area, m² |
|--------|----------------|
| 301    | 118.22         |
| 302    | 120.42         |
| 303    | 83.24          |
| 304    | 175.94         |
| 305    | 77.86          |
|        |                |



### floor 4 block a



| Unit № | Tota