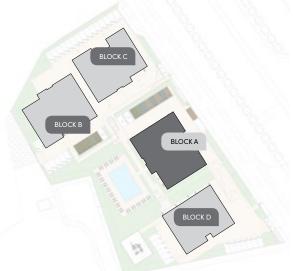

| 118.58              |
| A402    | Apartment        | 3        | 3              | 2                       | 116.50               | 35.40                 | 3.44          | 18.71                                     | 174.05              |
| A403    | Apartment        | 3        | 2              | 2                       | 119.60               | 41.50                 | 3.36          | 19.85                                     | 184.31              |
| A404    | Apartment        | 1        | 1              | 1                       | 53.70                | 13.30                 | 3.45          | 8.25                                      | 78.70               |

NOTE: the areas stated above may slightly differ upon issuance of relevant authority permits





### N

### ground floor block a





#### floor 1 block a



| Unit № | Total Area, m² |
|--------|----------------|
| 101    | 117.39         |
| 102    | 120.15         |
| 103    | 83.67          |
| 104    | 176.95         |
| 105    | 78.23          |
|        |                |



N

floor 2 block a



| Unit № | Total Area, m² |
|--------|----------------|
| 201    | 117.70         |
| 202    | 120.27         |
| 203    | 83.39          |
| 204    | 175.94         |
| 205    | 77.71          |



#### floor 3 block a



| Unit № | Total Area, m² |
|--------|----------------|
| 301    | 118.22         |
| 302    | 120.42         |
| 303    | 83.24          |
| 304    | 175.94         |
| 305    | 77.86          |
|        |                |



### floor 4 block a



| Unit № | Total Area, m² |
|--------|--------------