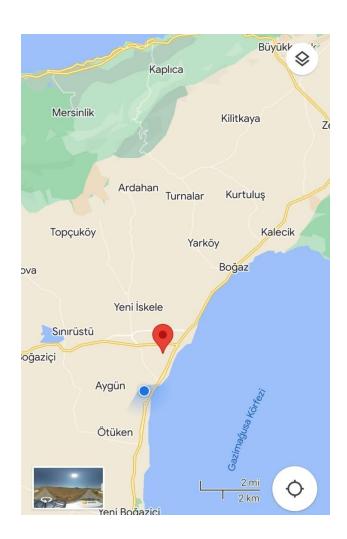

### **DISTANCE TO SEA:**

#### 675 m<sup>2</sup> far from the sea

The beach has recently been developed with a new pedestrian walkway and bicycle path, children's play area and adults outdoor gym. The area includes a fish restaurant situated right behind the sand line as well as a supermarket. Along the mentioned amenities there are many alternatives for fans of recreational activities such as windsurfing, paragliding, scuba diving and many others. Nowadays Long Beach is at the stage of dynamic development.