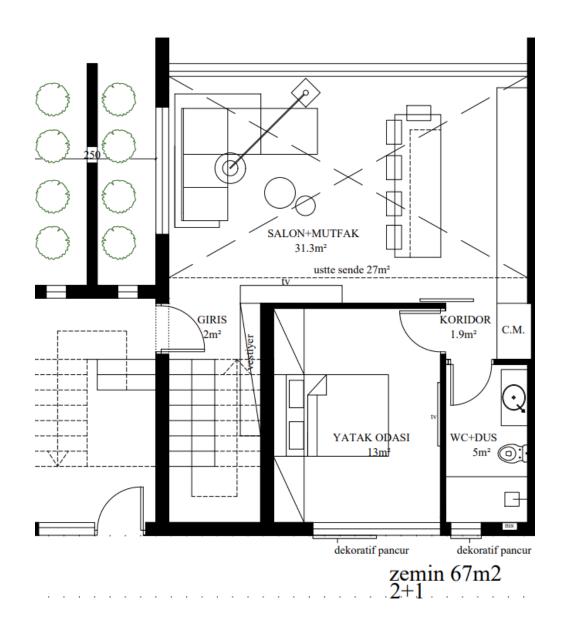

### Ground 85m<sup>2</sup>:

zemin 79m2 2+1

## Loft 42m<sup>2</sup>:

sende 33m2