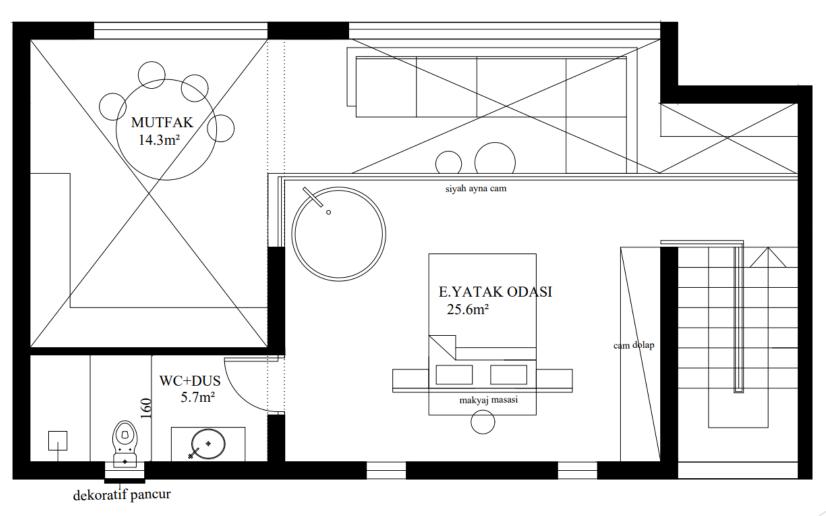

## FIRST FLOOR:

- ▶ 7 FLATS STUDIO + Roof Terrace
- ▶ 14 FLATS 1+1 + Roof Terrace

60 m<sup>2</sup> + 45m<sup>2</sup> 1+1: We totally have 8 units of this type.

73 m<sup>2</sup>+ 58m<sup>2</sup> 1+1: We totally have 4 units of this type.

45 m² Terrace (Jacuzzi+Pergola+Barbeque) : 58 m² Terrace (Jacuzzi+Pergola+Barbeque) :

Teras 39m2 Teras 52m2

50 m² Studio + 39 m² Terrace (Jacuzzi+Pergola+Barbeque):