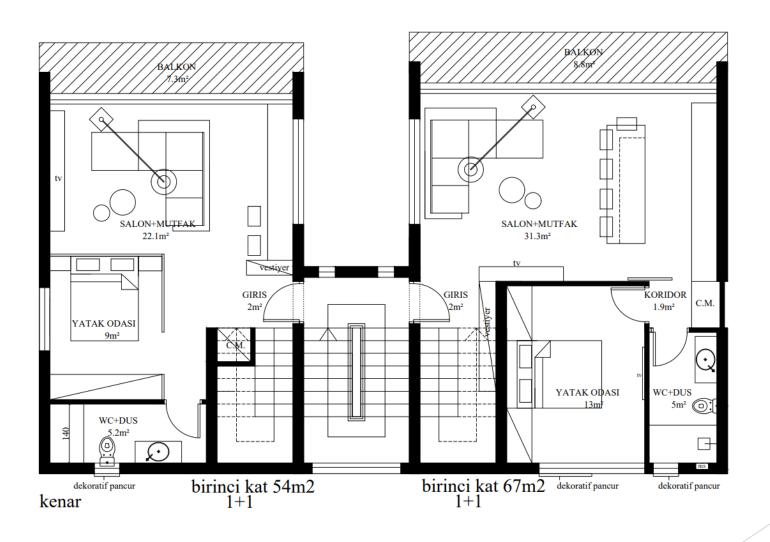

#### ARRANGEMENTS OF THE PLANS:

## FIRST FLOOR:

- ▶ 7 FLATS STUDIO + Roof Terrace
- ▶ 14 FLATS 1+1 + Roof Terrace

60 m<sup>2</sup> + 45m<sup>2</sup> 1+1: We totally have 8 units of this type.

73 m<sup>2</sup>+ 58m<sup>2</sup> 1+1: We totally have 4 units of this type.