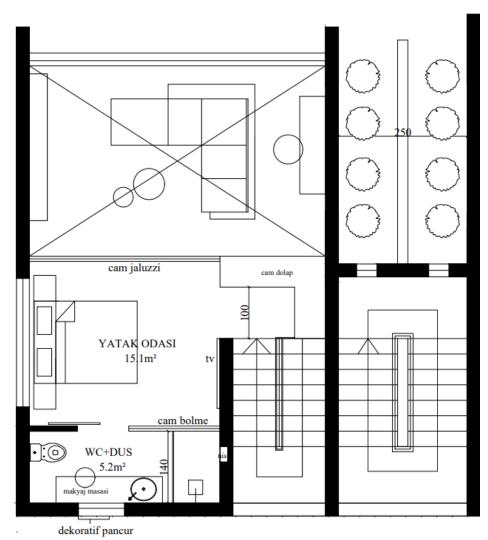

#### ARRANGEMENTS OF THE PLANS:

### FIRST FLOOR:

- 7 FLATS STUDIO + Roof Terrace
- ▶ 14 FLATS 1+1+Roof Terrace

60m<sup>2</sup> +30m<sup>2</sup> 1+1 LOFT: We totally have 8 units of this flats.

#### Loft 30m<sup>2</sup>:

kenar sende 21m2

50m<sup>2</sup> + 25m<sup>2</sup> 1+1 Loft: We totally have 6 units of this type.