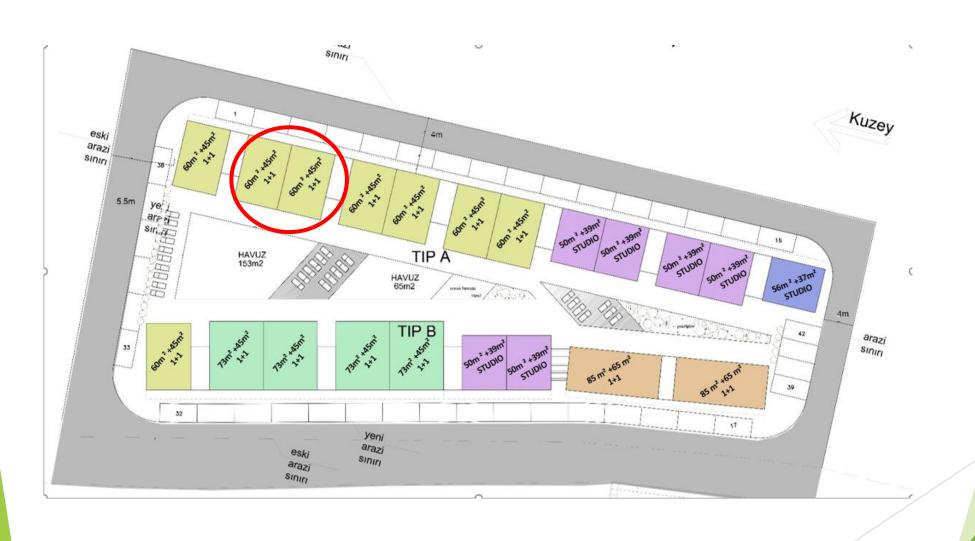

#### 60m<sup>2</sup> 1+1 + 45m<sup>2</sup> Terrace (Jacuzzi+Pergola+Barbeque):

#### 60m<sup>2</sup> 1+1 + 45m<sup>2</sup> Terrace (Jacuzzi+Pergola+Barbeque):

50m² Studio + 39m² Terrace (Jacuzzi+Pergola+Barbeque): 56m² Studio + 37m² Terrace (Jacuzzi+Pergola+Barbeque):

50m² Studio + 39m² Terrace (Jacuzzi+Pergola+Barbeque): 56m² Studio + 37m² Terrace (Jacuzzi+Pergola+Barbeque):