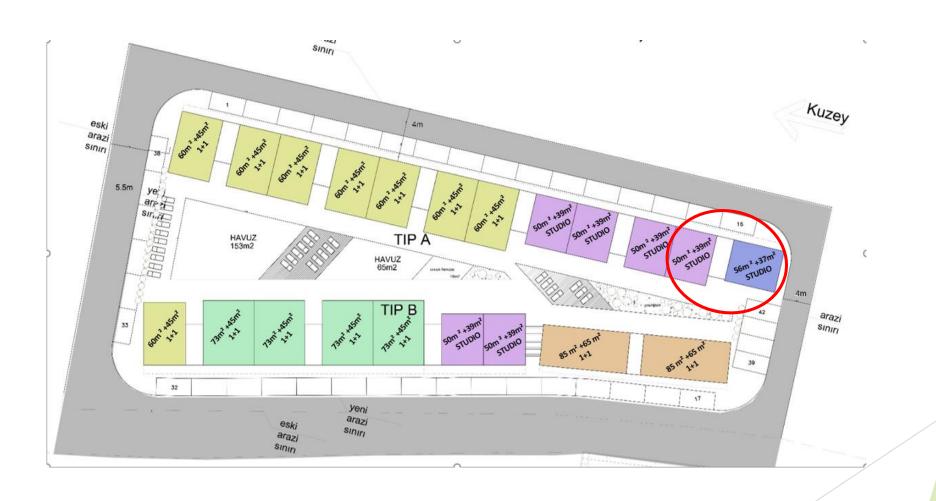

#### 50m² Studio +39m² Roof Terrace (Jacuzzi+Pergola+Barbeque):

#### 60m<sup>2</sup> 1+1 + 45m<sup>2</sup> Terrace (Jacuzzi+Pergola+Barbeque):

50m² Studio + 39m² Terrace (Jacuzzi+Pergola+Barbeque): 56m² Studio + 37m² Terrace (Jacuzzi+Pergola+Barbeque):

50m² Studio + 39m² Terrace (Jacuzzi+Pergola+Barbeque): 56m² Studio + 37m² Terrace (Jacuzzi+Pergola+Barbeque):