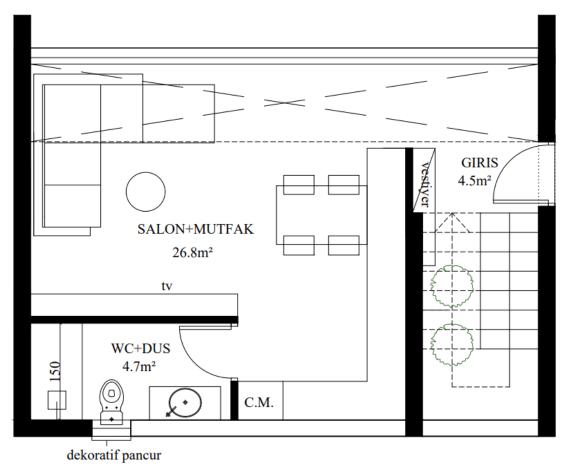

### Loft 25m<sup>2</sup>:

sende 25m2 1+1

73m<sup>2</sup> + 33m<sup>2</sup> 2+1 Loft : We totally have 4 units of this type.

### Ground 73m<sup>2</sup>:

### Loft 33m<sup>2</sup>:

85m<sup>2</sup>+ 42m<sup>2</sup> 2+1 Loft: We totally have 2 units of this type.