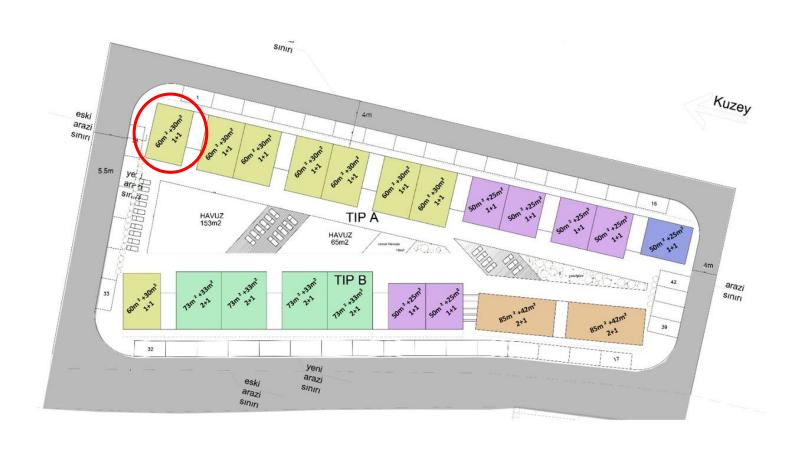

### TYPE:

- In EVO GARDEN we have 5 different type of flats which they have a unique and different design from one another.
- WE totally have 42 flats in this project.

### **GROUND FLOOR:**

- ▶ 15 FLATS 1+1 LOFT
- ▶ 6 FLATS 2+1 LOFT

### FIRST FLOOR:

- 7 FLATS STUDIO + Roof Terrace
- ▶ 14 FLATS 1+1+Roof Terrace

60m<sup>2</sup> +30m<sup>2</sup> 1+1 LOFT: We totally have 8 units of this flats.

#### Loft 30m<sup>2</sup>:

kenar sende 21m2

50m<sup>2</sup> + 25m<sup>2</sup> 1+1 Loft: We totally have 6 units of this type.

### Ground 50m<sup>2</sup>:

### Loft 25m<sup>2</sup>:

50m<sup>2</sup> + 25m<sup>2</sup> 1+1 Loft : We have 1 unit of this type.

### Loft 25m<sup>2</sup>:

sende 25m2 1+1

73m<sup>2</sup> + 33m<sup>2</sup> 2+1 Loft : We totally have 4 units of this type.

### Ground 73m<sup>2</sup>:

### Loft 33m<sup>2</sup>:

85m<sup>2</sup>+ 42m<sup>2</sup> 2+1 Loft: We totally have 2 units of this type.

### Ground 85m<sup>2</sup>:

zemin 79m2 2+1

## Loft 42m<sup>2</sup>:

sende 33m2