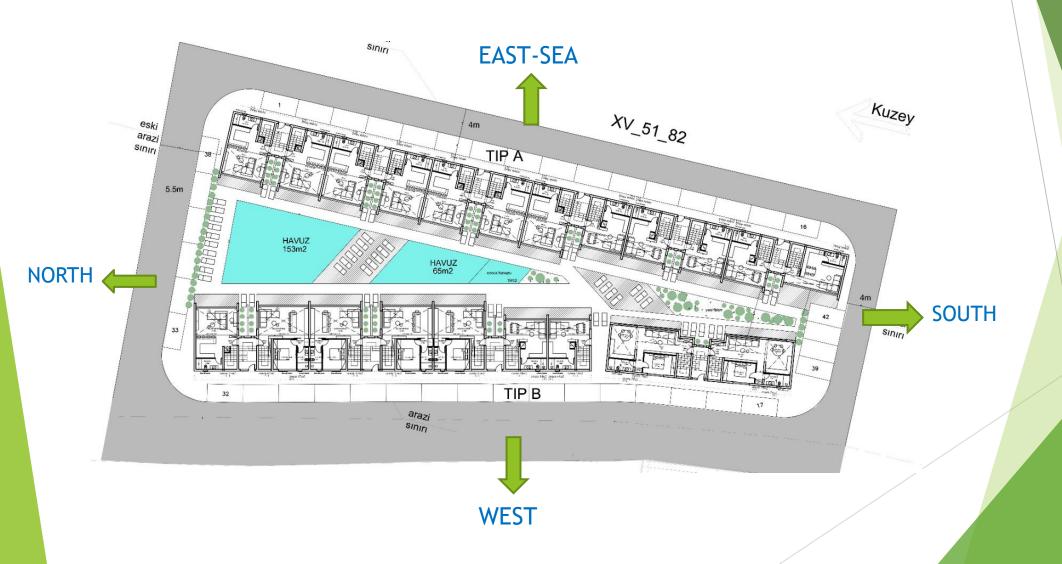

## Geographical Direction:

### TYPE:

- In EVO GARDEN we have 5 different type of flats which they have a unique and different design from one another.
- WE totally have 42 flats in this project.

### Location

The land of project located in front of ARKIN HOTEL

Land: 3805 m<sup>2</sup>

Ground floor: 1307 m<sup>2</sup>

First floor: 1161 m<sup>2</sup>

Children pool: 19 m<sup>2</sup>

Pool :218 m<sup>2</sup>