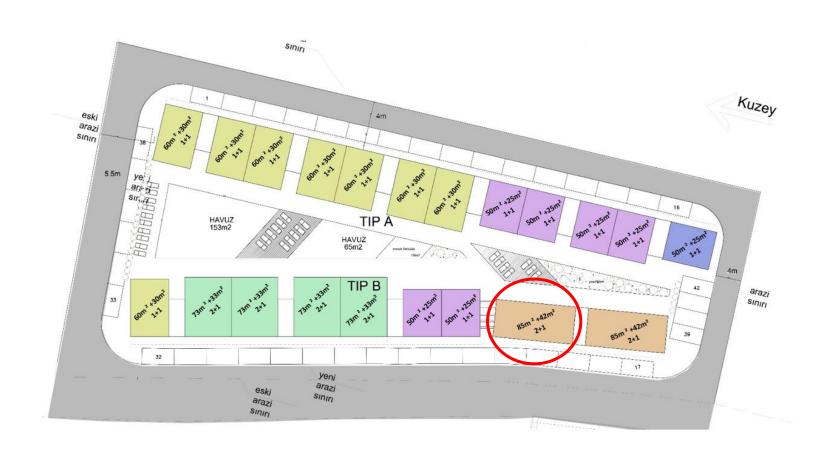

### TYPE:

- In EVO GARDEN we have 5 different type of flats which they have a unique and different design from one another.
- WE totally have 42 flats in this project.

### **GROUND FLOOR:**

- ▶ 15 FLATS 1+1 LOFT
- ▶ 6 FLATS 2+1 LOFT

### FIRST FLOOR:

- 7 FLATS STUDIO + Roof Terrace
- ▶ 14 FLATS 1+1+Roof Terrace

60m<sup>2</sup> +30m<sup>2</sup> 1+1 LOFT: We totally have 8 units of this flats.

### Loft 33m<sup>2</sup>:

85m<sup>2</sup>+ 42m<sup>2</sup> 2+1 Loft: We totally have 2 units of this type.

### Ground 85m<sup>2</sup>:

zemin 79m2 2+1

## Loft 42m<sup>2</sup>:

sende 33m2