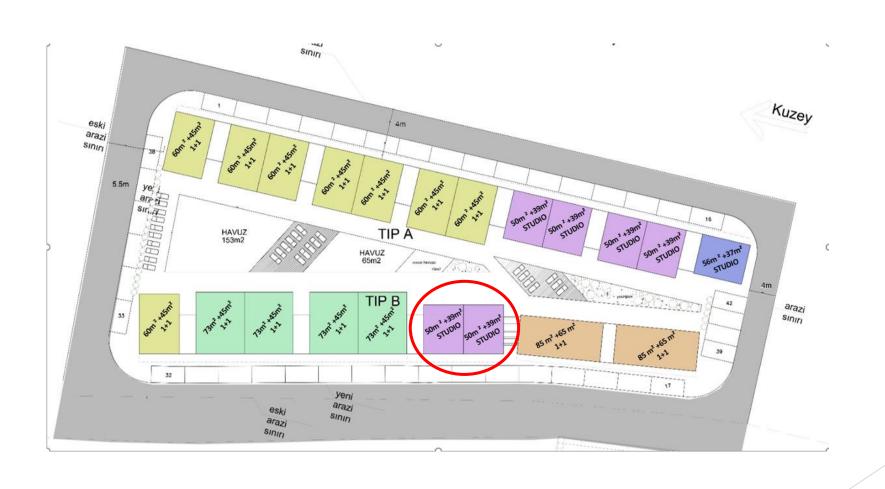

45 m² Terrace (Jacuzzi+Pergola+Barbeque) : 58 m² Terrace (Jacuzzi+Pergola+Barbeque) :

Teras 39m2 Teras 52m2

50 m² Studio + 39 m² Terrace (Jacuzzi+Pergola+Barbeque):

#### 50m² Studio +39m² Roof Terrace (Jacuzzi+Pergola+Barbeque):