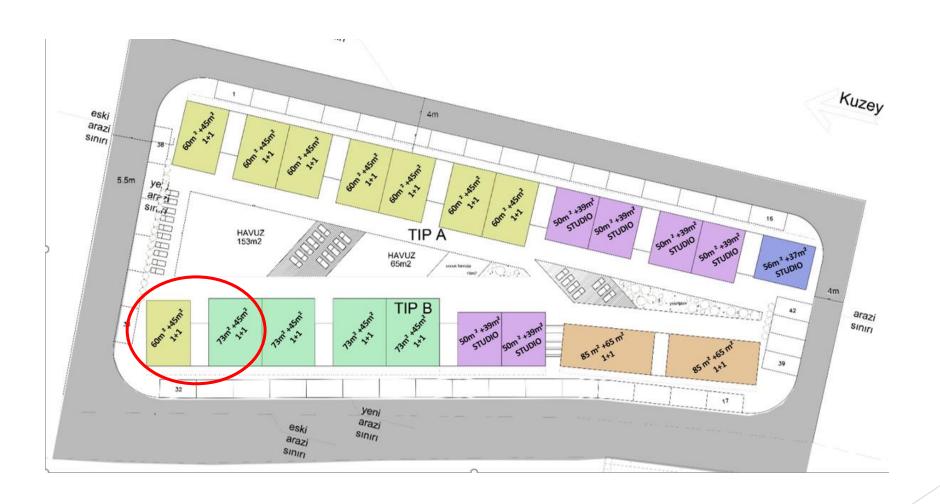

### TYPE:

- In EVO GARDEN we have 5 different type of flats which they have a unique and different design from one another.
- WE totally have 42 flats in this project.

## FIRST FLOOR:

- ▶ 7 FLATS STUDIO + Roof Terrace
- ▶ 14 FLATS 1+1 + Roof Terrace

60 m<sup>2</sup> + 45m<sup>2</sup> 1+1: We totally have 8 units of this type.

73 m<sup>2</sup>+ 58m<sup>2</sup> 1+1: We totally have 4 units of this type.

45 m² Terrace (Jacuzzi+Pergola+Barbeque) : 58 m² Terrace (Jacuzzi+Pergola+Barbeque) :

Teras 39m2 Teras 52m2

50 m² Studio + 39 m² Terrace (Jacuzzi+Pergola+Barbeque):

#### 50m² Studio +39m² Roof Terrace (Jacuzzi+Pergola+Barbeque):

#### 85m² 1+1 + 65m² Terrace (Jacuzzi+Pergola+Barbeque):

#### 85m<sup>2</sup> 1+1 + 65m<sup>2</sup> Terrace (Jacuzzi+Pergola+Barbeque):

#### 60m<sup>2</sup> 1+1 + 45m<sup>2</sup> Terrace (Jacuzzi+Pergola+Barbeque):

#### 60m<sup>2</sup> 1+1 + 45m<sup>2</sup> Terrace (Jacuzzi+Pergola+Barbeque):

50m² Studio + 39m² Terrace (Jacuzzi+Pergola+Barbeque): 56m² Studio + 37m² Terrace (Jacuzzi+Pergola+Barbeque):

50m² Studio + 39m² Terrace (Jacuzzi+Pergola+Barbeque): 56m² Studio + 37m² Terrace (Jacuzzi+Pergola+Barbeque):