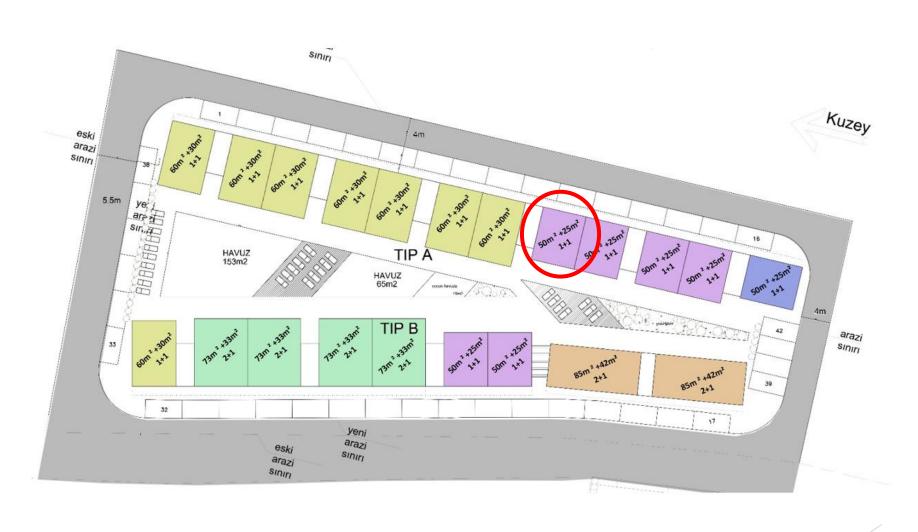

### TYPE:

- In EVO GARDEN we have 5 different type of flats which they have a unique and different design from one another.
- WE totally have 42 flats in this project.

### **GROUND FLOOR:**

- ▶ 15 FLATS 1+1 LOFT
- ▶ 6 FLATS 2+1 LOFT

### FIRST FLOOR:

- 7 FLATS STUDIO + Roof Terrace
- ▶ 14 FLATS 1+1+Roof Terrace

60m<sup>2</sup> +30m<sup>2</sup> 1+1 LOFT: We totally have 8 units of this flats.

#### Loft 30m<sup>2</sup>:

kenar sende 21m2

50m<sup>2</sup> + 25m<sup>2</sup> 1+1 Loft: We totally have 6 units of this type.

### Loft 25m<sup>2</sup>:

50m<sup>2</sup> + 25m<sup>2</sup> 1+1 Loft : We have 1 unit of this type.