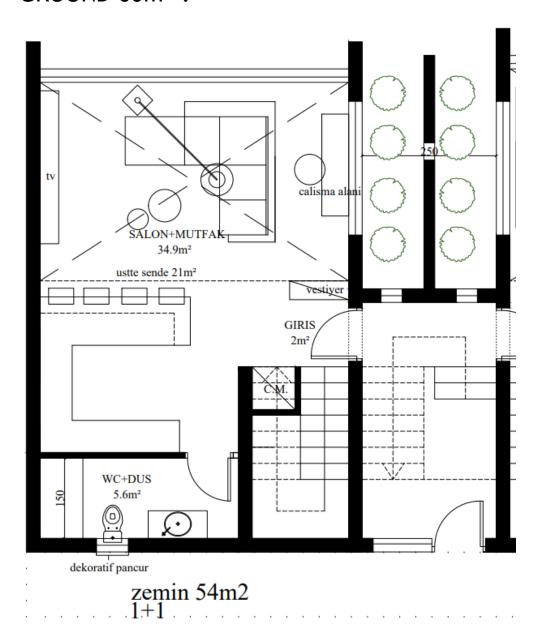

#### GROUND 60m<sup>2</sup>:

#### Loft 30m<sup>2</sup>:

kenar sende 21m2

50m<sup>2</sup> + 25m<sup>2</sup> 1+1 Loft: We totally have 6 units of this type.