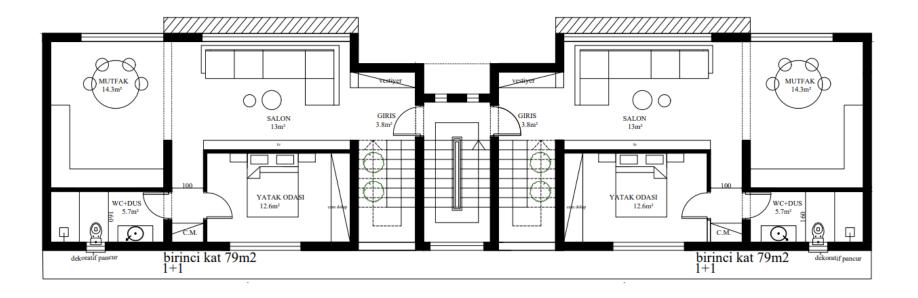

### TYPE:

- In EVO GARDEN we have 5 different type of flats which they have a unique and different design from one another.
- WE totally have 42 flats in this project.

### **GROUND FLOOR:**

- ▶ 15 FLATS 1+1 LOFT
- ▶ 6 FLATS 2+1 LOFT

### FIRST FLOOR:

- 7 FLATS STUDIO + Roof Terrace
- ▶ 14 FLATS 1+1+Roof Terrace

60m<sup>2</sup> +30m<sup>2</sup> 1+1 LOFT: We totally have 8 units of this flats.

#### GROUND 60m<sup>2</sup>:

#### Loft 30m<sup>2</sup>:

kenar sende 21m2

50m<sup>2</sup> + 25m<sup>2</sup> 1+1 Loft: We totally have 6 units of this type.