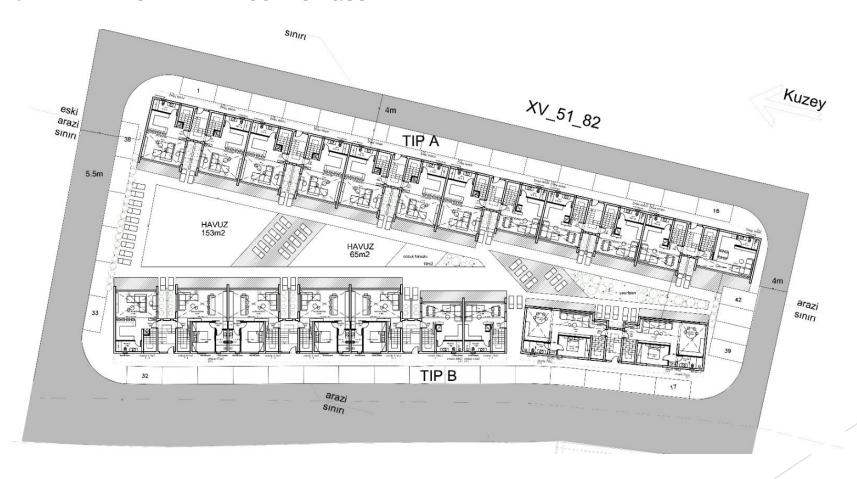

### Location

The land of project located in front of ARKIN HOTEL

Land: 3805 m<sup>2</sup>

Ground floor: 1307 m<sup>2</sup>

First floor: 1161 m<sup>2</sup>

Children pool: 19 m<sup>2</sup>

Pool :218 m<sup>2</sup>

### TYPE:

- In EVO GARDEN we have 5 different type of flats which they have a unique and different design from one another.
- WE totally have 42 flats in this project.

### **GROUND FLOOR:**

- ▶ 15 FLATS 1+1 LOFT
- ▶ 6 FLATS 2+1 LOFT

### FIRST FLOOR:

- 7 FLATS STUDIO + Roof Terrace
- ▶ 14 FLATS 1+1+Roof Terrace

60m<sup>2</sup> +30m<sup>2</sup> 1+1 LOFT: We totally have 8 units of this flats.