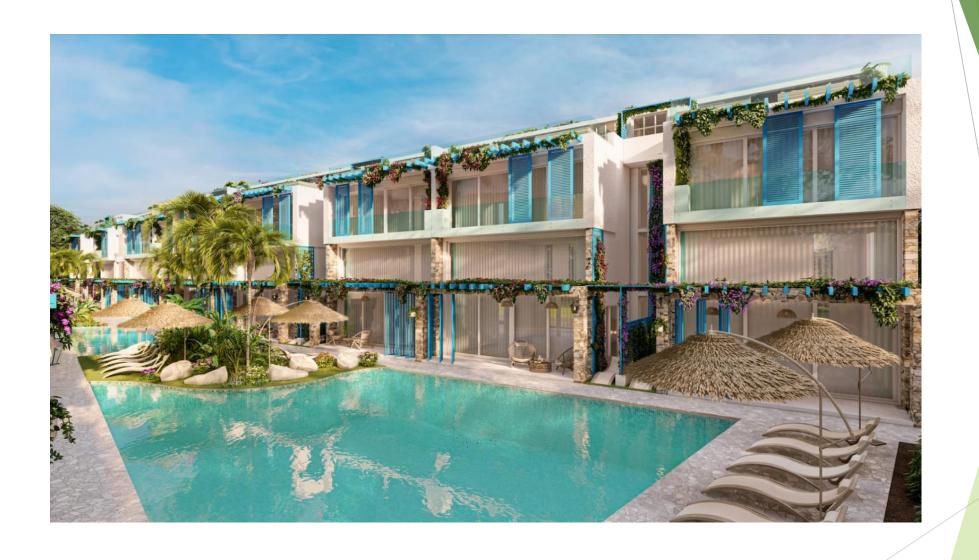

### Location

The land of project located in front of ARKIN HOTEL

Land: 3805 m<sup>2</sup>

Ground floor: 1307 m<sup>2</sup>

First floor: 1161 m<sup>2</sup>

Children pool: 19 m<sup>2</sup>

Pool :218 m<sup>2</sup>