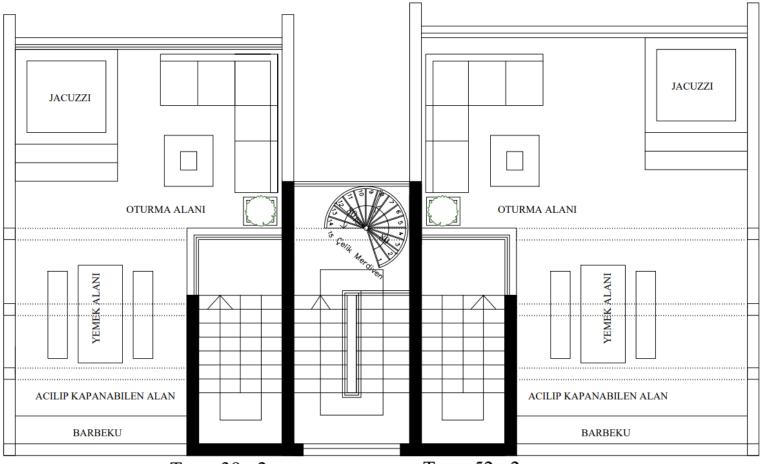

45 m² Terrace (Jacuzzi+Pergola+Barbeque) : 58 m² Terrace (Jacuzzi+Pergola+Barbeque) :

Teras 39m2 Teras 52m2

50 m² Studio + 39 m² Terrace (Jacuzzi+Pergola+Barbeque):

#### 50m² Studio +39m² Roof Terrace (Jacuzzi+Pergola+Barbeque):

#### 85m² 1+1 + 65m² Terrace (Jacuzzi+Pergola+Barbeque):

#### 85m<sup>2</sup> 1+1 + 65m<sup>2</sup> Terrace (Jacuzzi+Pergola+Barbeque):

#### 60m<sup>2</sup> 1+1 + 45m<sup>2</sup> Terrace (Jacuzzi+Pergola+Barbeque):

#### 60m<sup>2</sup> 1+1 + 45m<sup>2</sup> Terrace (Jacuzzi+Pergola+Barbeque):

50m² Studio + 39m² Terrace (Jacuzzi+Pergola+Barbeque): 56m² Studio + 37m² Terrace (Jacuzzi+Pergola+Barbeque):

50m² Studio + 39m² Terrace (Jacuzzi+Pergola+Barbeque): 56m² Studio + 37m² Terrace (Jacuzzi+Pergola+Barbeque):