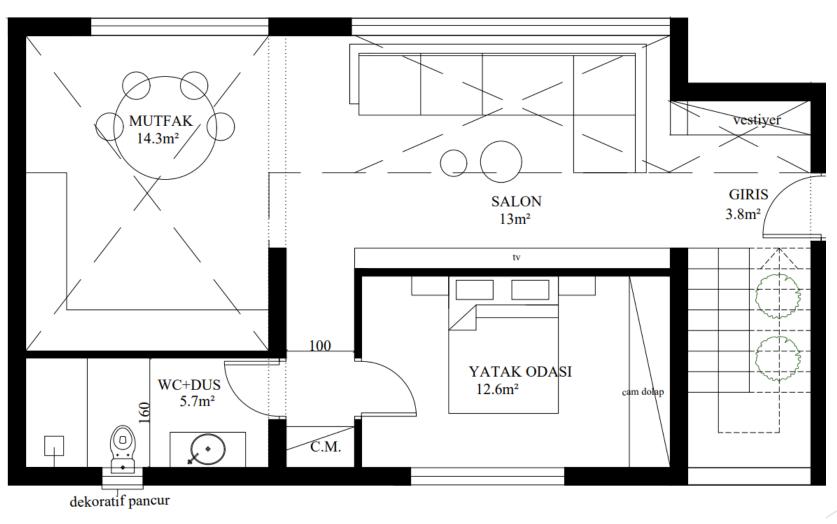

### TYPE:

- In EVO GARDEN we have 5 different type of flats which they have a unique and different design from one another.
- WE totally have 42 flats in this project.

### **GROUND FLOOR:**

- ▶ 15 FLATS 1+1 LOFT
- ▶ 6 FLATS 2+1 LOFT

### FIRST FLOOR:

- 7 FLATS STUDIO + Roof Terrace
- ▶ 14 FLATS 1+1+Roof Terrace

60m<sup>2</sup> +30m<sup>2</sup> 1+1 LOFT: We totally have 8 units of this flats.

#### GROUND 60m<sup>2</sup>:

#### Loft 30m<sup>2</sup>:

kenar sende 21m2

50m<sup>2</sup> + 25m<sup>2</sup> 1+1 Loft: We totally have 6 units of this type.