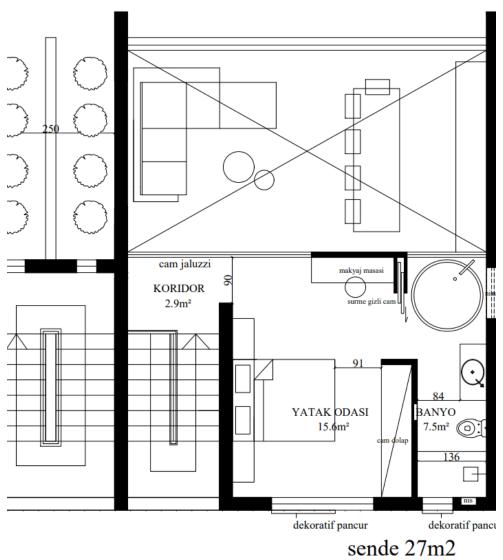

### Loft 33m<sup>2</sup>:

85m<sup>2</sup>+ 42m<sup>2</sup> 2+1 Loft: We totally have 2 units of this type.

## Loft 42m<sup>2</sup>:

sende 33m2