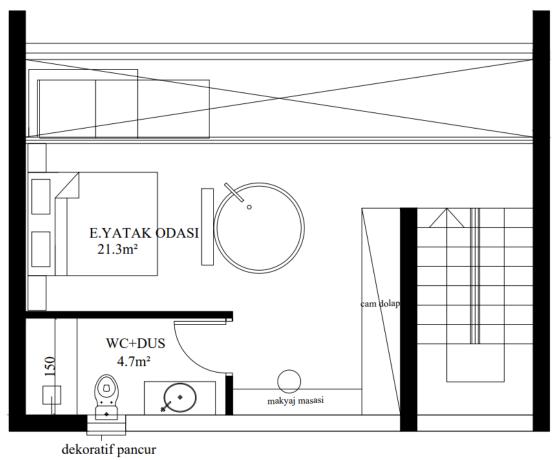

### Loft 25m<sup>2</sup>:

sende 25m2 1+1

73m<sup>2</sup> + 33m<sup>2</sup> 2+1 Loft : We totally have 4 units of this type.

### Ground 73m<sup>2</sup>:

### Loft 33m<sup>2</sup>:

85m<sup>2</sup>+ 42m<sup>2</sup> 2+1 Loft: We totally have 2 units of this type.