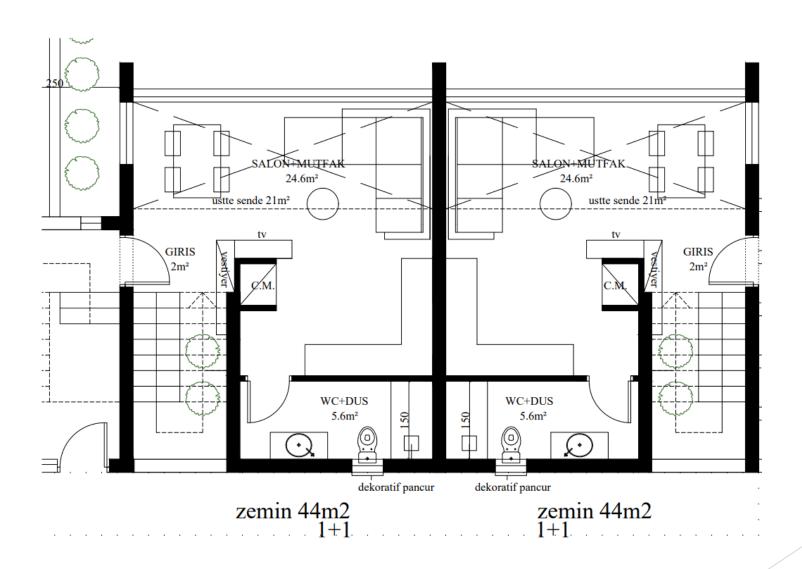

#### GROUND 60m<sup>2</sup>:

#### Loft 30m<sup>2</sup>:

kenar sende 21m2

50m<sup>2</sup> + 25m<sup>2</sup> 1+1 Loft: We totally have 6 units of this type.