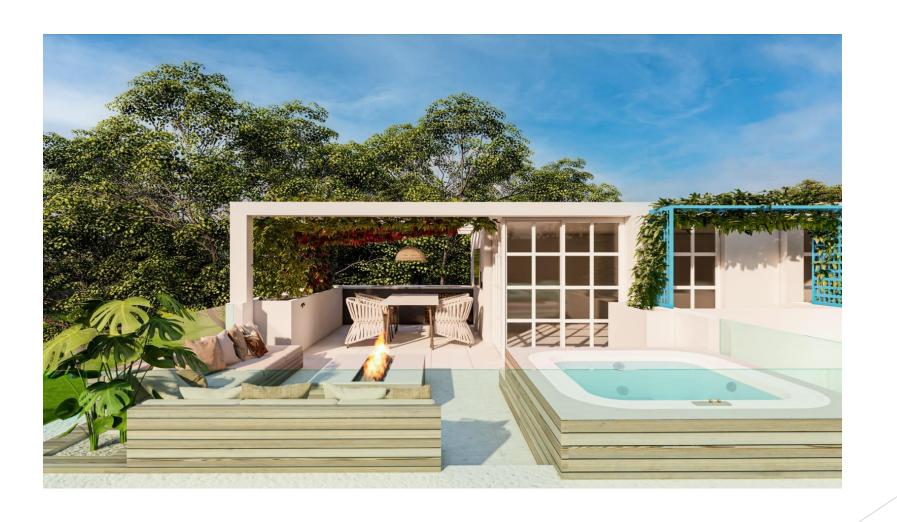

45 m² Terrace (Jacuzzi+Pergola+Barbeque) : 58 m² Terrace (Jacuzzi+Pergola+Barbeque) :

Teras 39m2 Teras 52m2

50 m² Studio + 39 m² Terrace (Jacuzzi+Pergola+Barbeque):

#### 50m² Studio +39m² Roof Terrace (Jacuzzi+Pergola+Barbeque):

#### 85m² 1+1 + 65m² Terrace (Jacuzzi+Pergola+Barbeque):

#### 85m<sup>2</sup> 1+1 + 65m<sup>2</sup> Terrace (Jacuzzi+Pergola+Barbeque):

#### 60m<sup>2</sup> 1+1 + 45m<sup>2</sup> Terrace (Jacuzzi+Pergola+Barbeque):

#### 60m<sup>2</sup> 1+1 + 45m<sup>2</sup> Terrace (Jacuzzi+Pergola+Barbeque):

50m² Studio + 39m² Terrace (Jacuzzi+Pergola+Barbeque): 56m² Studio + 37m² Terrace (Jacuzzi+Pergola+Barbeque):

50m² Studio + 39m² Terrace (Jacuzzi+Pergola+Barbeque): 56m² Studio + 37m² Terrace (Jacuzzi+Pergola+Barbeque):