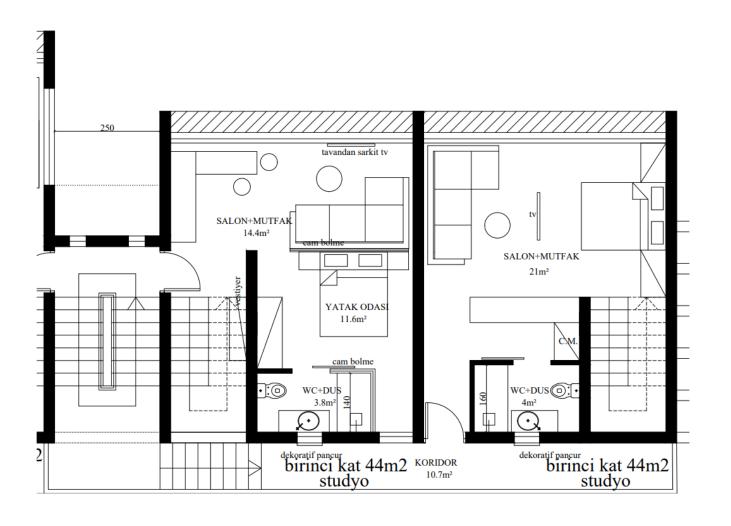

#### ARRANGEMENTS OF THE PLANS:

#### 50m² Studio +39m² Roof Terrace (Jacuzzi+Pergola+Barbeque):