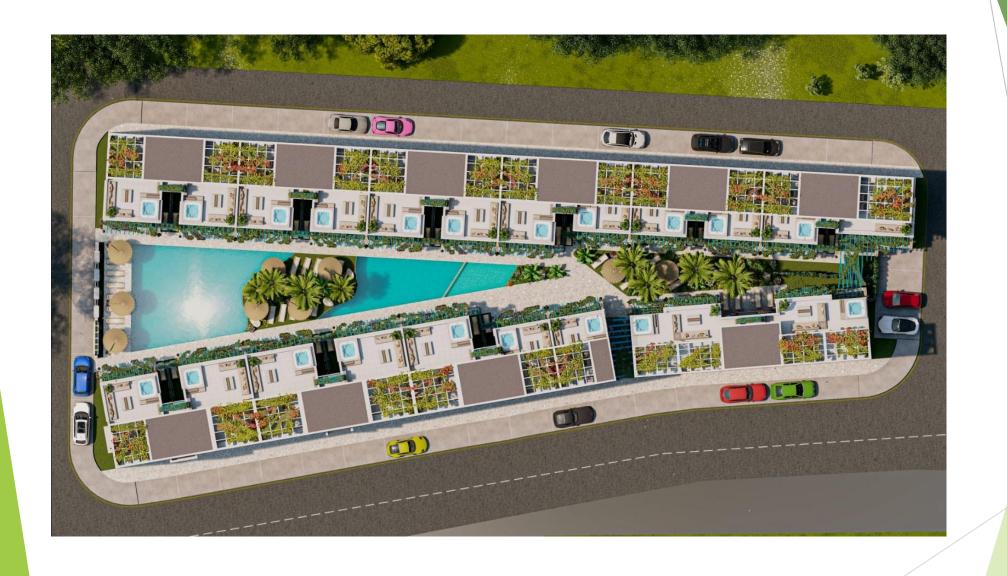

### Location

The land of project located in front of ARKIN HOTEL

Land: 3805 m<sup>2</sup>

Ground floor: 1307 m<sup>2</sup>

First floor: 1161 m<sup>2</sup>

Children pool: 19 m<sup>2</sup>

Pool :218 m<sup>2</sup>

### TYPE:

- In EVO GARDEN we have 5 different type of flats which they have a unique and different design from one another.
- WE totally have 42 flats in this project.