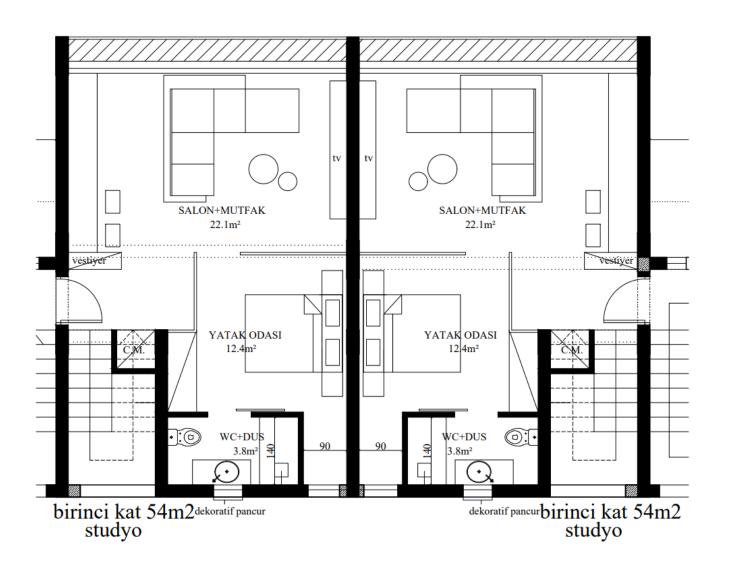

#### 60m<sup>2</sup> 1+1 + 45m<sup>2</sup> Terrace (Jacuzzi+Pergola+Barbeque):

#### 60m<sup>2</sup> 1+1 + 45m<sup>2</sup> Terrace (Jacuzzi+Pergola+Barbeque):

50m² Studio + 39m² Terrace (Jacuzzi+Pergola+Barbeque): 56m² Studio + 37m² Terrace (Jacuzzi+Pergola+Barbeque):

50m² Studio + 39m² Terrace (Jacuzzi+Pergola+Barbeque): 56m² Studio + 37m² Terrace (Jacuzzi+Pergola+Barbeque):