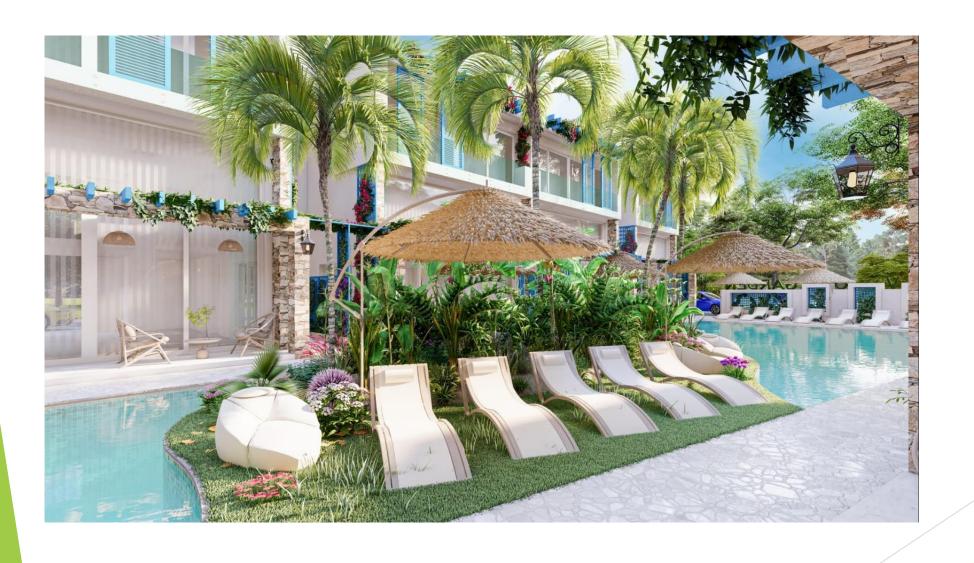

### Location

The land of project located in front of ARKIN HOTEL

Land: 3805 m<sup>2</sup>

Ground floor: 1307 m<sup>2</sup>

First floor: 1161 m<sup>2</sup>

Children pool: 19 m<sup>2</sup>

Pool :218 m<sup>2</sup>