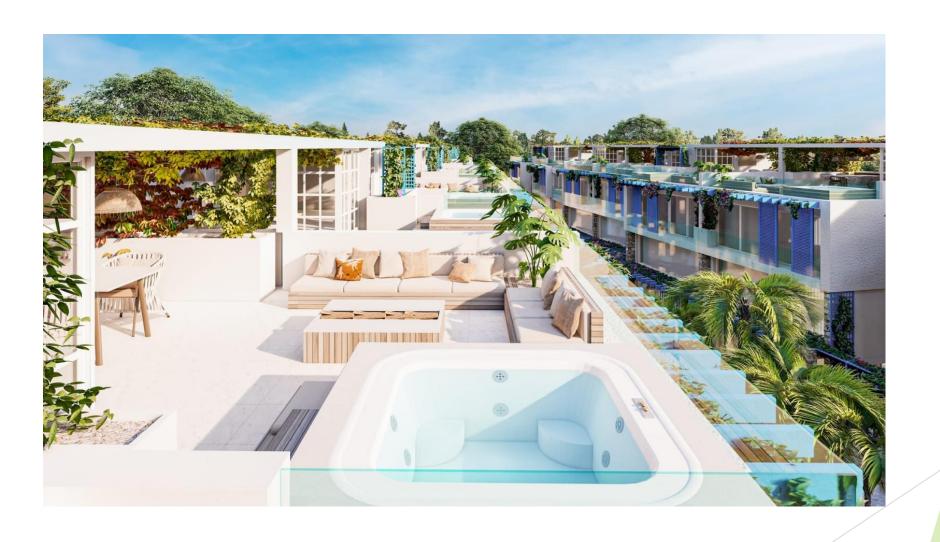

45 m² Terrace (Jacuzzi+Pergola+Barbeque) : 58 m² Terrace (Jacuzzi+Pergola+Barbeque) :

Teras 39m2 Teras 52m2

50 m² Studio + 39 m² Terrace (Jacuzzi+Pergola+Barbeque):

#### 50m² Studio +39m² Roof Terrace (Jacuzzi+Pergola+Barbeque):