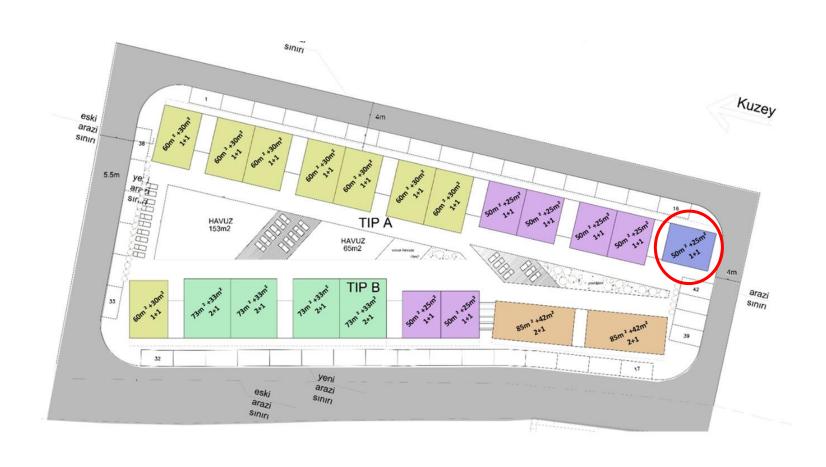

### TYPE:

- In EVO GARDEN we have 5 different type of flats which they have a unique and different design from one another.
- WE totally have 42 flats in this project.

### **GROUND FLOOR:**

- ▶ 15 FLATS 1+1 LOFT
- ▶ 6 FLATS 2+1 LOFT

### FIRST FLOOR:

- 7 FLATS STUDIO + Roof Terrace
- ▶ 14 FLATS 1+1+Roof Terrace

60m<sup>2</sup> +30m<sup>2</sup> 1+1 LOFT: We totally have 8 units of this flats.

#### GROUND 60m<sup>2</sup>:

#### Loft 30m<sup>2</sup>:

kenar sende 21m2

50m<sup>2</sup> + 25m<sup>2</sup> 1+1 Loft: We totally have 6 units of this type.

### Ground 50m<sup>2</sup>:

### Loft 25m<sup>2</sup>:

50m<sup>2</sup> + 25m<sup>2</sup> 1+1 Loft : We have 1 unit of this type.

### Ground 50m<sup>2</sup>:

zemin 50m2 1+1

### Loft 25m<sup>2</sup>:

sende 25m2 1+1

73m<sup>2</sup> + 33m<sup>2</sup> 2+1 Loft : We totally have 4 units of this type.