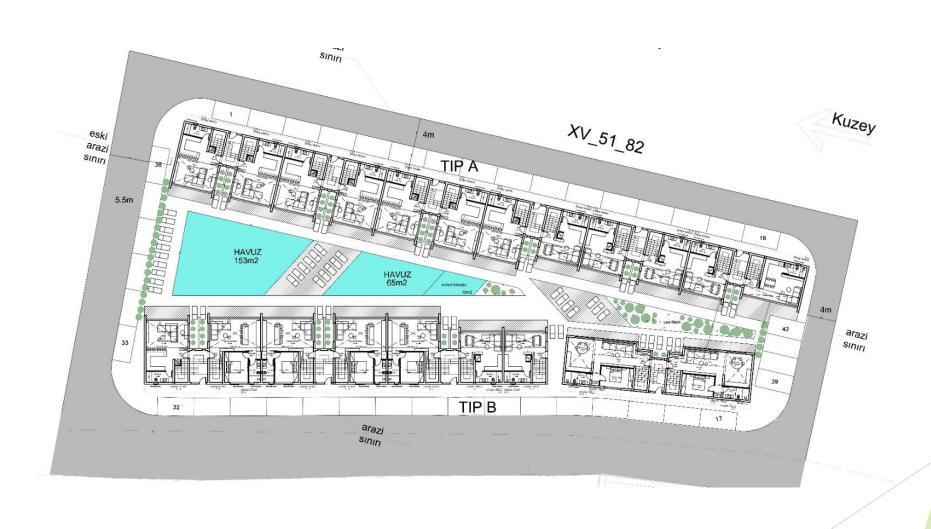

### Location

The land of project located in front of ARKIN HOTEL

Land: 3805 m<sup>2</sup>

Ground floor: 1307 m<sup>2</sup>

First floor: 1161 m<sup>2</sup>

Children pool: 19 m<sup>2</sup>

Pool :218 m<sup>2</sup>

## Geographical Direction:

### TYPE:

- In EVO GARDEN we have 5 different type of flats which they have a unique and different design from one another.
- WE totally have 42 flats in this project.

### **GROUND FLOOR:**

- ▶ 15 FLATS 1+1 LOFT
- ▶ 6 FLATS 2+1 LOFT

### FIRST FLOOR:

- 7 FLATS STUDIO + Roof Terrace
- ▶ 14 FLATS 1+1+Roof Terrace

60m<sup>2</sup> +30m<sup>2</sup> 1+1 LOFT: We totally have 8 units of this flats.