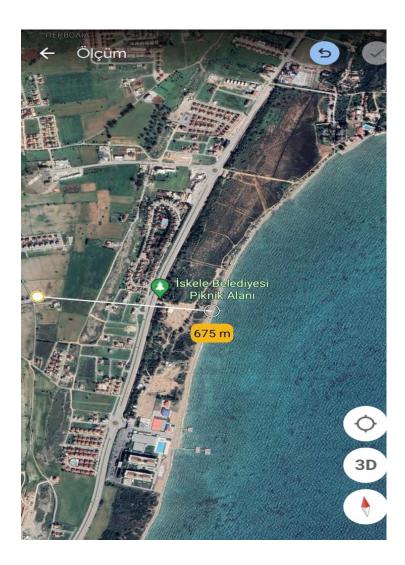

### **DISTANCE TO SEA:**

#### 675 m<sup>2</sup> far from the sea

The beach has recently been developed with a new pedestrian walkway and bicycle path, children's play area and adults outdoor gym. The area includes a fish restaurant situated right behind the sand line as well as a supermarket. Along the mentioned amenities there are many alternatives for fans of recreational activities such as windsurfing, paragliding, scuba diving and many others. Nowadays Long Beach is at the stage of dynamic development.