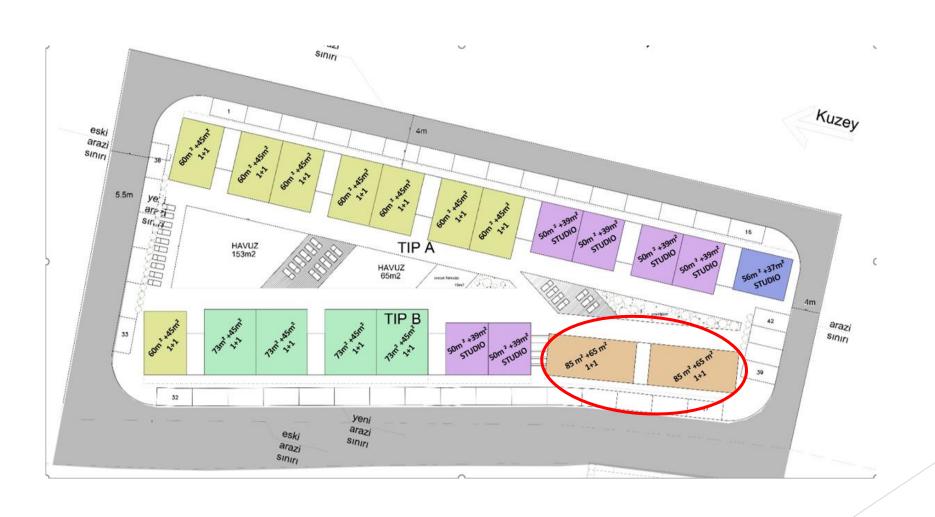

#### 85m² 1+1 + 65m² Terrace (Jacuzzi+Pergola+Barbeque):

#### 85m<sup>2</sup> 1+1 + 65m<sup>2</sup> Terrace (Jacuzzi+Pergola+Barbeque):