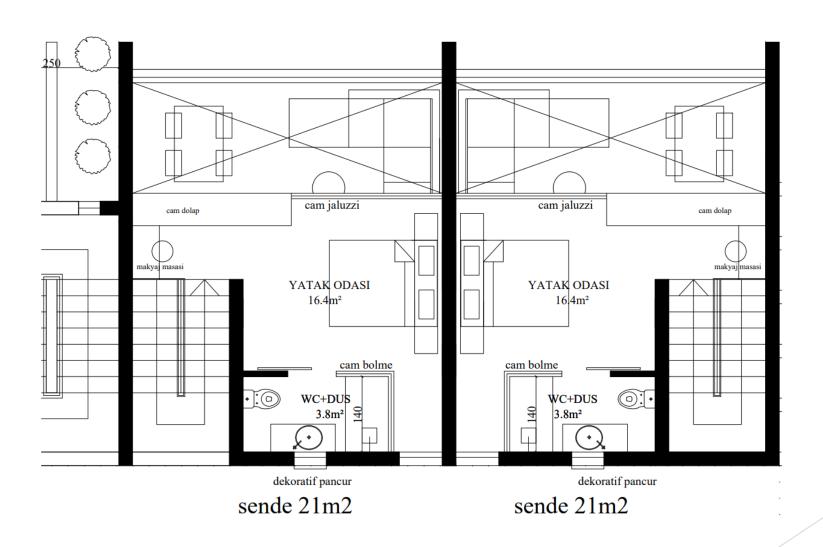

#### Loft 30m<sup>2</sup>:

kenar sende 21m2

50m<sup>2</sup> + 25m<sup>2</sup> 1+1 Loft: We totally have 6 units of this type.