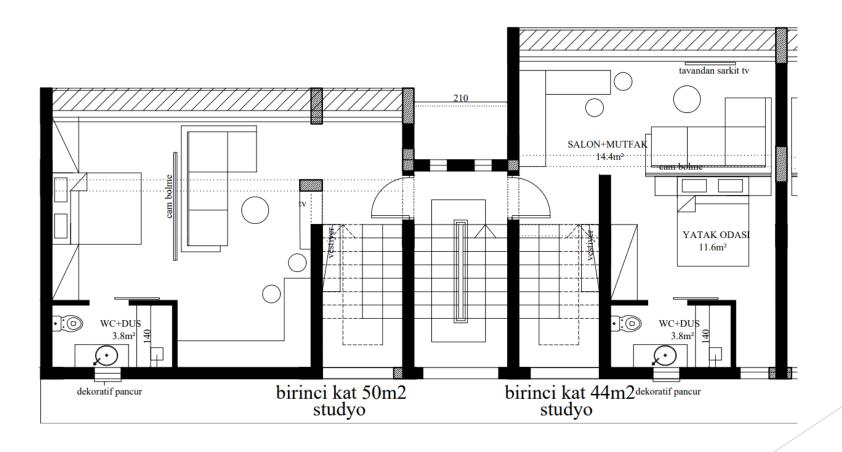

#### 50m² Studio +39m² Roof Terrace (Jacuzzi+Pergola+Barbeque):

#### 60m<sup>2</sup> 1+1 + 45m<sup>2</sup> Terrace (Jacuzzi+Pergola+Barbeque):

50m² Studio + 39m² Terrace (Jacuzzi+Pergola+Barbeque): 56m² Studio + 37m² Terrace (Jacuzzi+Pergola+Barbeque):

50m² Studio + 39m² Terrace (Jacuzzi+Pergola+Barbeque): 56m² Studio + 37m² Terrace (Jacuzzi+Pergola+Barbeque):