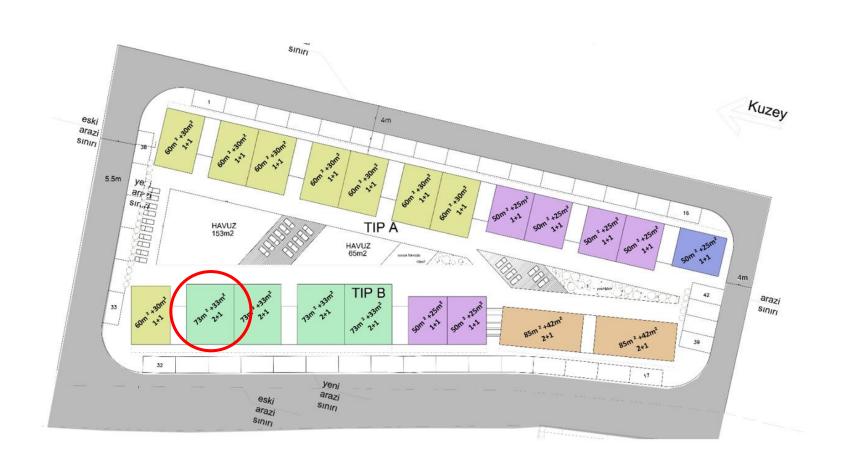

### TYPE:

- In EVO GARDEN we have 5 different type of flats which they have a unique and different design from one another.
- WE totally have 42 flats in this project.

### Loft 25m<sup>2</sup>:

sende 25m2 1+1

73m<sup>2</sup> + 33m<sup>2</sup> 2+1 Loft : We totally have 4 units of this type.

### Ground 73m<sup>2</sup>:

### Loft 33m<sup>2</sup>:

85m<sup>2</sup>+ 42m<sup>2</sup> 2+1 Loft: We totally have 2 units of this type.