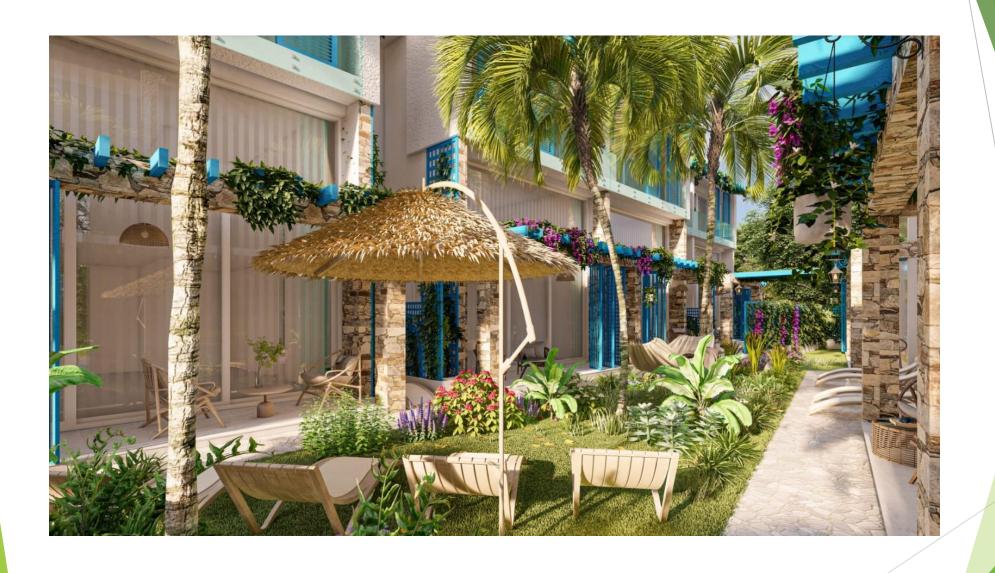

### Location



The land of project located in front of ARKIN HOTEL

Land: 3805 m<sup>2</sup>

Ground floor: 1307 m<sup>2</sup>

First floor: 1161 m<sup>2</sup>

Children pool: 19 m<sup>2</sup>

Pool :218 m<sup>2</sup>

Title deed: Exchange

### **DISTANCE TO SEA:**



#### 675 m<sup>2</sup> far from the sea

The beach has recently been developed with a new pedestrian walkway and bicycle path, children's play area and adults outdoor gym. The area includes a fish restaurant situated right behind the sand line as well as a supermarket. Along the mentioned amenities there are many alternatives for fans of recreational activities such as windsurfing, paragliding, scuba diving and many others. Nowadays Long Beach is at the stage of dynamic development.

## Geographical Direction:











### TYPE:

- In EVO GARDEN we have 5 different type of flats which they have a unique and different design from one another.
- WE totally have 42 flats in this project.

### **GROUND FLOOR:**

- ▶ 15 FLATS 1+1 LOFT
- ▶ 6 FLATS 2+1 LOFT

### FIRST FLOOR:

- 7 FLATS STUDIO + Roof Terrace
- ▶ 14 FLATS 1+1+Roof Terrace

60m<sup>2</sup> +30m<sup>2</sup> 1+1 LOFT: We totally have 8 units of this flats.





#### GROUND 60m<sup>2</sup>:



#### Loft 30m<sup>2</sup>:



kenar sende 21m2





50m<sup>2</sup> + 25m<sup>2</sup> 1+1 Loft: We totally have 6 units of this type.







### Ground 50m<sup>2</sup>:



### Loft 25m<sup>2</sup>:



50m<sup>2</sup> + 25m<sup>2</sup> 1+1 Loft : We have 1 unit of this type.









### Ground 50m<sup>2</sup>:



zemin 50m2 1+1

### Loft 25m<sup>2</sup>:



s